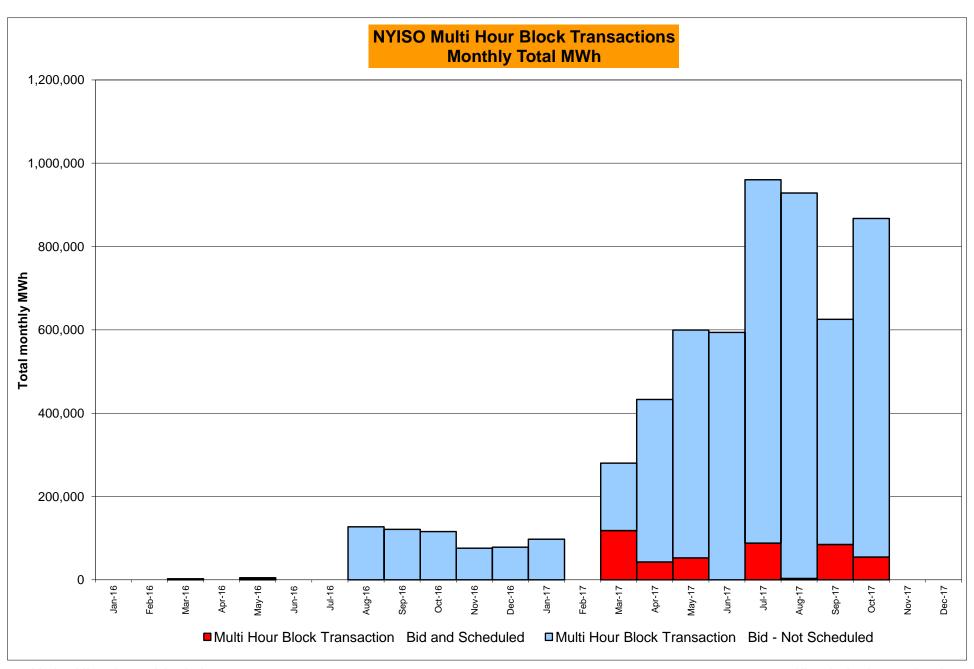

5 164 16,405 16,406 58,312 19,537 Feb-17 Feb-17 Mar-17 979 605 18,610 454 157 1,452 158 Mar-17 19,956 19,002 56,078 17,759 518 Mar-17 1.079 Apr-17 505 30.148 519 Apr-17 595 328 1.228 149 Apr-17 21,767 16.586 65.484 15.41 May-17 1,472 492 30,724 312 662 255 1,474 195 May-17 23,320 16,222 65,531 11,774 May-17 Jun-17 1,839 672 35,205 380 Jun-17 663 1,057 2,019 340 Jun-17 30,736 15,820 70,160 14,480 Jul-17 1,687 435 32,177 303 Jul-17 809 361 32,377 15,396 68,136 15,732 1,316 1,865 Jul-17 Aug-17 1,566 174 25,045 258 Aug-17 514 643 1,923 272 Aug-17 26,086 15,550 62,874 17,809 Sep-17 1,275 291 26,053 381 Sep-17 574 561 1,815 701 Sep-17 22,912 18,933 55,865 17,846 377 Oct-17 738 233 27,605 188 Oct-17 608 1,956 212 Oct-17 21,430 16,857 65,743 11,133

Nov-17

Dec-17

Nov-17

Dec-17

Nov-17

Dec-17









#### NYISO Markets Ancillary Services Statistics - Unweighted Price (\$/MWH)

|