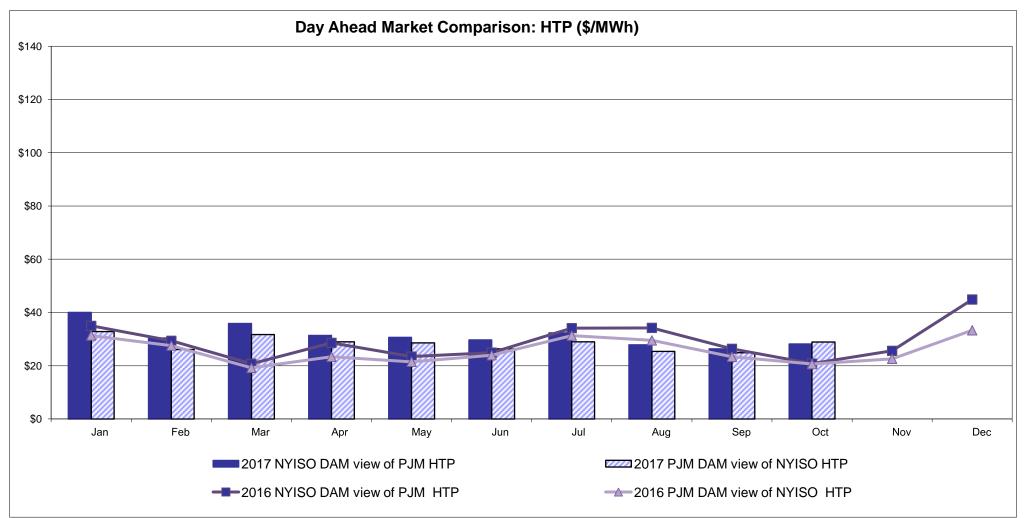

e: Cross Sound Cable (New England)





#### Note

ISO-NE Forecast is an advisory posting @ 18:00 day before.

The DAM and R/T prices at the Shorham 13899 interface are used for ISO-NE.

The DAM and R/T prices at the CSC interface are used for NYISO.

#### **External Controllable Line: Northport - Norwalk (New England)**





#### Note:

ISO-NE Forecast is an advisory posting @ 18:00 day before.

The DAM and R/T prices at the Northport 138 interface are used for ISO-NE.

The DAM and R/T prices at the 1385 interface are used for NYISO.

#### **External Controllable Line: Neptune (PJM)**





#### **External Comparison Hydro-Quebec**





Note:

Hydro-Quebec Prices are unavailable.

#### **External Controllable Line: Linden VFT (PJM)**





#### **External Controllable Line: Hudson (PJM)**





#### **NYISO Real Time Price Correction Statistics**

| 2017<br>Hour Corrections                                                                                                                                                                                                                                                                                                                                                                                                                                                                                                 |                                                                                                                                                                                                       | <u>January</u>