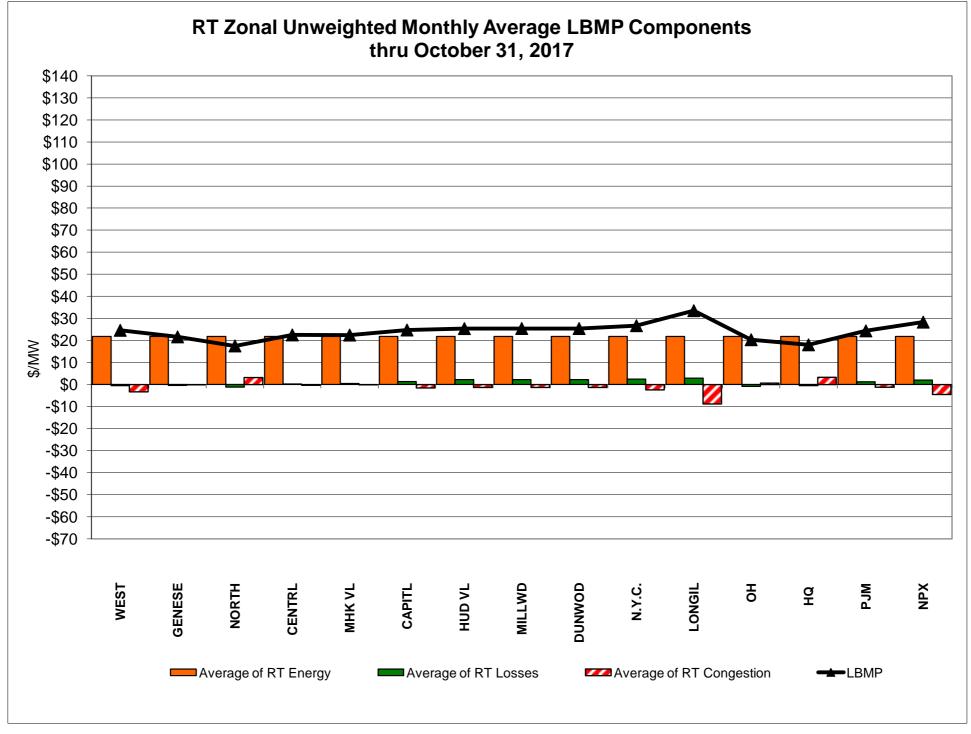

## Market Performance Highlights October 2017

- LBMP for October is \$28.35/MWh; lower than \$29.57/MWh in September 2017 and higher than \$22.33/MWh in October 2016.
  - Day Ahead and Real Time Load Weighted LBMPs are lower compared to September.
- October 2017 average year-to-date monthly cost of \$34.89/MWh is a 4% increase from \$33.54/MWh in October 2016.
- Average daily sendout is 398 GWh/day in October; lower than 437 GWh/day in September 2017 and higher than 391 GWh/day in October 2016.
- Natural gas prices were higher and distillate prices were mixed compared to the previous month.
  - Natural Gas (Transco Z6 NY) was \$2.36/MMBtu, up from \$2.27/MMBtu in September.
  - Natural gas prices are up 100.7% year-over-year.
  - Jet Kerosene Gulf Coast was \$12.30/MMBtu, down from \$13.40/MMBtu in September.
  - Ultra Low Sulfur No.2 Diesel NY Harbor was \$12.86/MMBtu, up from \$12.80/MMBtu in September.
  - Distillate prices are up 14.9% year-over-year.
- Uplift per MWh is lower compared to the previous month.
  - Uplift (not including NYISO cost of operations) is (\$0.36)/MWh; lower than (\$0.34)/MWh in September.
    - Local Reliability Share is \$0.14/MWh, lower than \$0.16/MWh in September.
    - Statewide Share is (\$0.50)/MWh, same as (\$0.50)/MWh in September.
  - TSA \$ per NYC MWh is \$0.00/MWh.
  - Total uplift costs (Schedule 1 components including NYISO Cost of Operations) are lower than September.