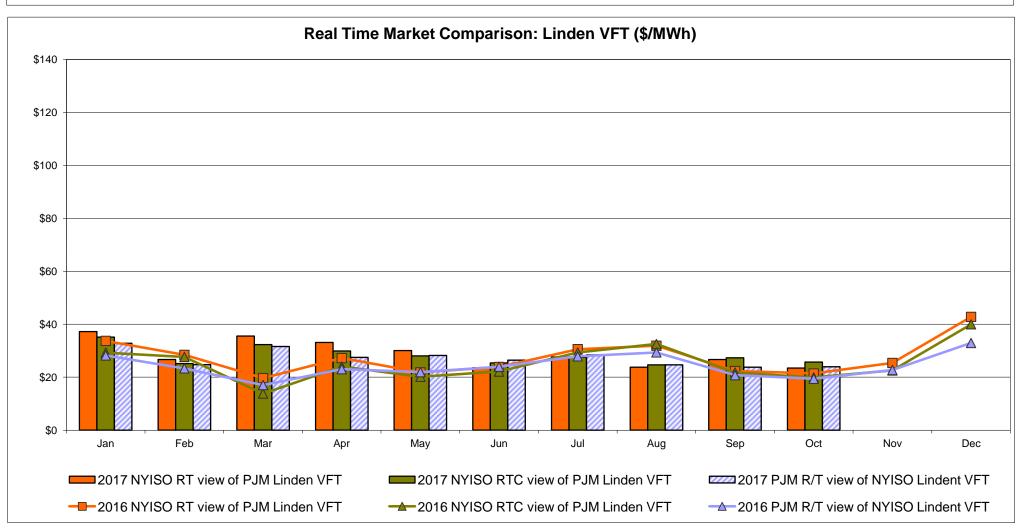

rojected Energy Price

#### External Controllable Line: Cross Sound Cable (New England)





#### Note

ISO-NE Forecast is an advisory posting @ 18:00 day before.

The DAM and R/T prices at the Shorham 13899 interface are used for ISO-NE.

The DAM and R/T prices at the CSC interface are used for NYISO.

#### **External Controllable Line: Northport - Norwalk (New England)**





#### Note:

ISO-NE Forecast is an advisory posting @ 18:00 day before.

The DAM and R/T prices at the Northport 138 interface are used for ISO-NE.

The DAM and R/T prices at the 1385 interface are used for NYISO.

#### **External Controllable Line: Neptune (PJM)**





#### **External Comparison Hydro-Quebec**





Note:

Hydro-Quebec Prices are unavailable.

#### **External Controllable Line: Linden VFT (PJM)**





#### **External Controllable Line: Hudson (PJM)**





#### **NYISO Real Time Price Correction Statistics**

| 2017<br>Hour Corrections                                                                                                                                                                                                                                                                                                                                                                                                                                                                                                 |