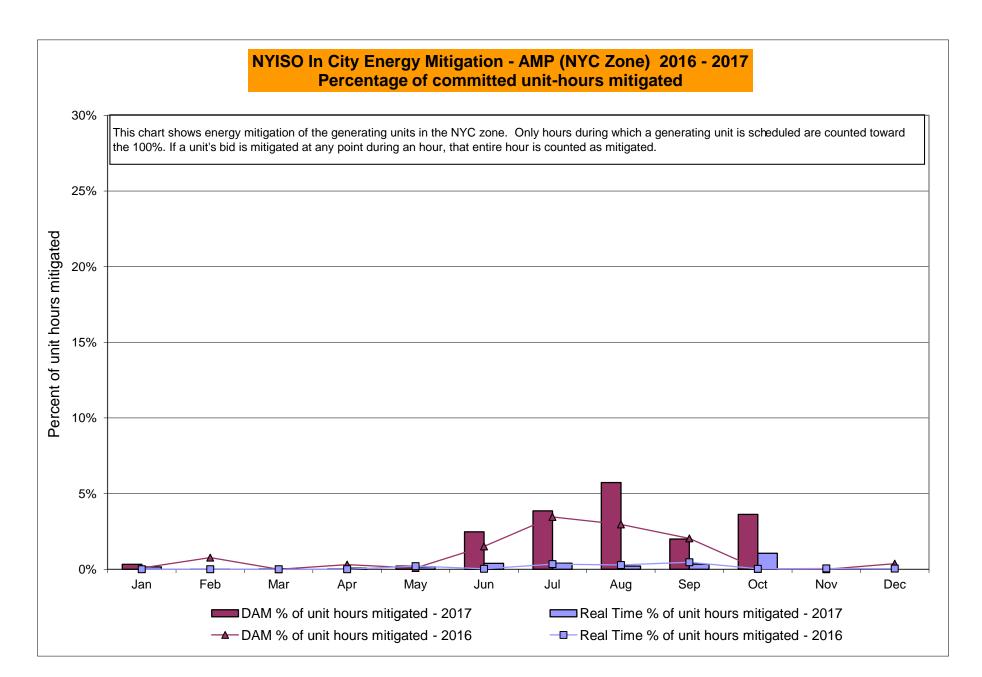

.61  7.26 6.88 4.80 6.06 5.67 3.80 3.65 3.27 3.27 10.25 0.24  8.04 7.68 4.72 6.70 6.34 3.56 3.48 3.12 3.12       | 5.57 5.57 5.57 5.14 5.52 5.52 5.10 5.10 5.10 5.10 7.00  0.61 0.61 0.30 0.21 0.21 0.15 0.15 0.15 5.52 0.24  1.59 1.59 0.90 0.59 0.59 0.21 0.21 0.21 0.21 0.21 0.21                                            | 5.37 5.37 4.89 5.09 5.09 4.82 4.82 4.82 4.82 8.57  0.99 0.99 0.09 0.09 0.08 0.08 0.08 0.0                                                                           | 4.83 4.83 4.50 4.43 4.43 4.39 4.39 4.39 4.39 7.77  1.05 1.05 0.82 0.00 0.00 0.00 0.00 0.00 0.00 0.00                                                         | 4.89 4.89 4.73 4.49 4.43 4.43 4.43 4.43 13.80  1.92 1.92 1.14 0.00 0.00 0.00 0.00 0.00 0.00 0.00                                                      |









## NYISO LBMP ZONES



Market Mitigation and Analysis Prepared: 11/8/2017 2:58 PM

#### **Billing Codes for Chart C**

| Chart - C Category Name                   | <b>Billing Code</b> | Billing Category Name                                                              |
|-------------------------------------------|---------------------|------------------------------------------------------------------------------------|
| Bid Production Cost Guarantee Balancing   | 81203               | Balancing NYISO Bid Production Cost Guarantee - Internal Units                     |
| Bid Production Cost Guarantee Balancing   | 81204               | Balancing NYISO Bid Production Cost Guarantee - External Units                     |
| Bid Production Cost Guarantee Balancing   | 81205