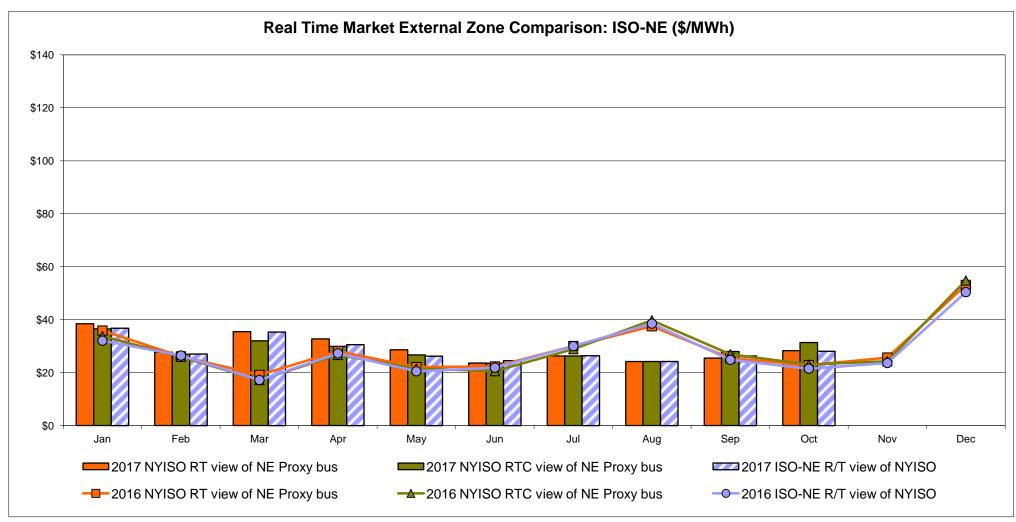

|
| Unweighted Price * Standard Deviation  RTC LBMP  Unweighted Price * Standard Deviation                | <b>Zone O</b> 19.41 6.25              | QUEBEC<br>(Wheel) (I<br>Zone M<br>15.17<br>7.21                   | QUEBEC mport/Export)  Zone M  15.17 7.21              | <b>Zone P</b> 24.01 7.49       | <b>Zone N</b> 26.99 10.21              | SOUND<br>CABLE<br>Controllable<br>Line<br>31.26<br>11.69                   | NORWALK Controllable Line 29.73 10.82             | 29.46<br>10.56                         | 28.02<br>8.86                         | Controllable<br>Line<br>28.20<br>9.02 | Controllable<br>Line<br>14.47<br>8.30 |

Market Mitigation and Analysis Prepared: 11/8/2017 2:58 PM

<sup>\*</sup> Straight LBMP averages

















#### **External Comparison ISO-New England**





#### **External Comparison PJM**



■2017 NYISO RT view of PJM Proxy bus

----2016 NYISO RT view of PJM Proxy bus

Jun

2017 NYISO RTC view of PJM Proxy bus

2016 NYISO RTC view of PJM Proxy bus

Sep

2017 PJM R/T view of NYISO

-0-2016 PJM R/T view of NYISO

May

### **External Comparison Ontario IESO**



Notes: Exchange factor used for October 2017 was 0.793210121361149 to US

HOEP: Hourly Ontario Energy Price Pre-Dispatch: Projected Energy Price

#### External Controllable Line: Cross Sound Cable (New England)





#### Note

ISO-NE Forecast is an advisory posting @ 18:00 day before.

The DAM and R/T prices at the Shorham 13899 interface are used for ISO-NE.

The DAM and R/T prices at the CSC interface are used for NYISO.

#### **External Controllable Line: Northport - Norwalk (New E