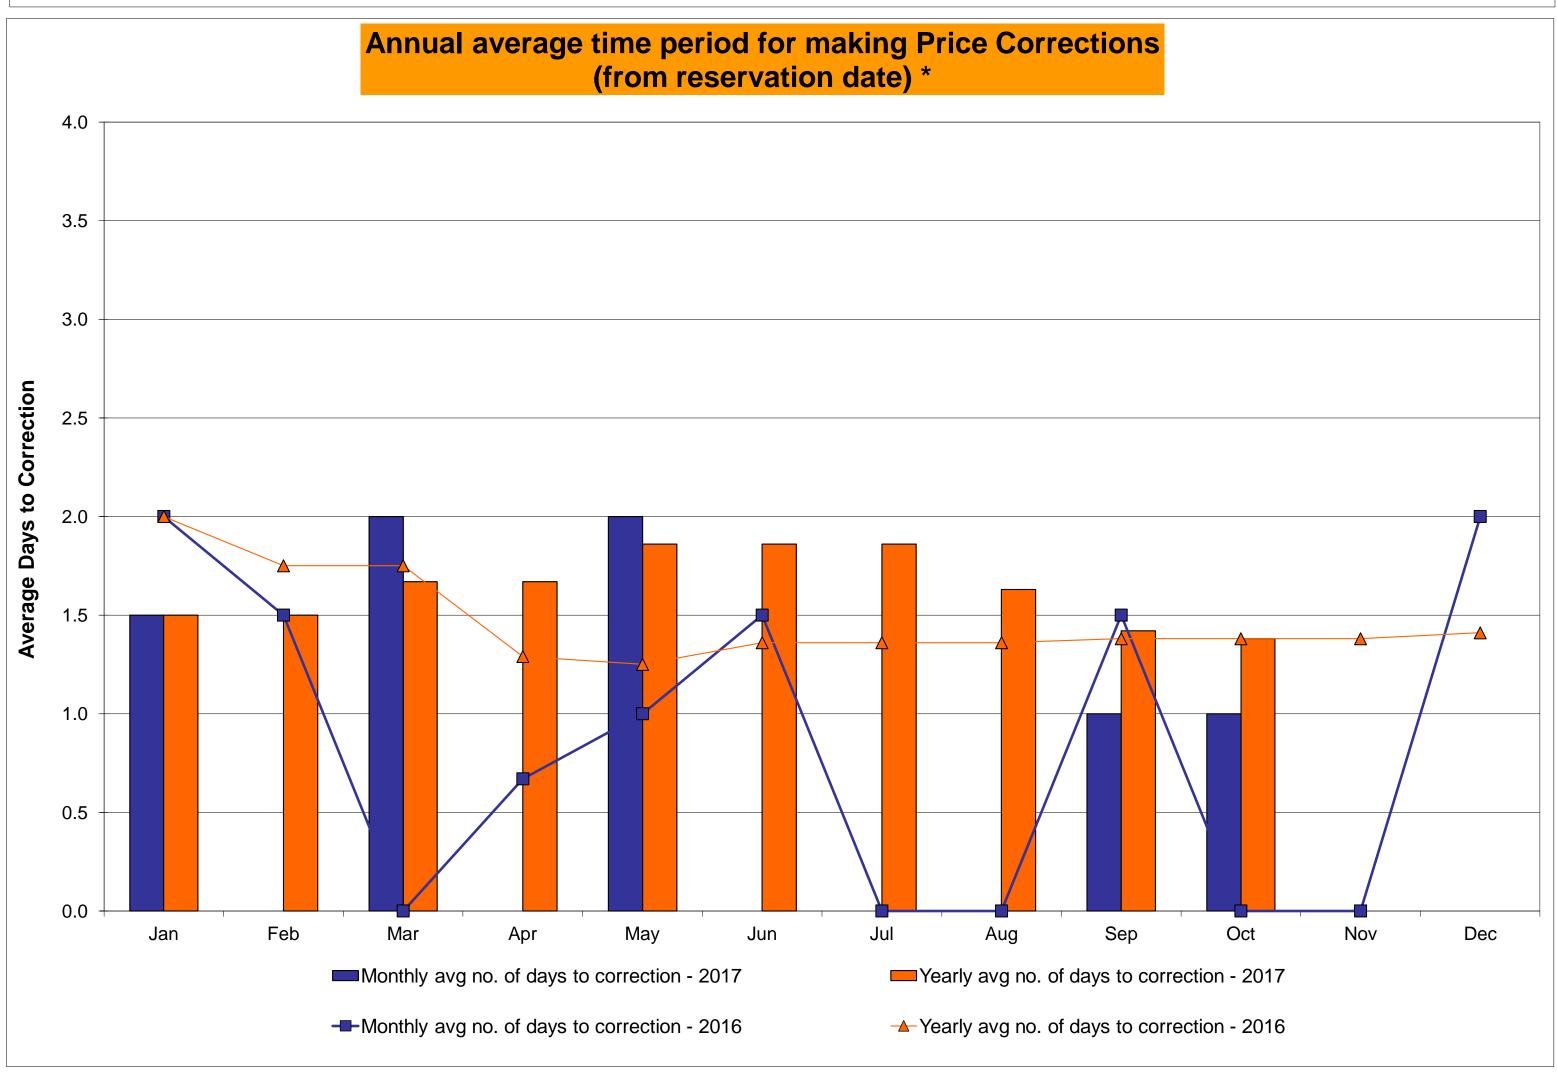

br>1.11%<br>0.39%<br>20<br>8,725<br>0.23%<br>0.08%<br>32<br>720<br>4.44%<br>1.79%                 | 0<br>744<br>0.00%<br>0.33%<br>0<br>9,038<br>0.00%<br>0.06%<br>8<br>744<br>1.08%<br>1.68%                 | 0<br>744<br>0.00%<br>0.29%<br>0<br>9,048<br>0.00%<br>0.06%<br>13<br>744<br>1.75%<br>1.69%                 | 2<br>720<br>0.28%<br>0.29%<br>7<br>8,713<br>0.08%<br>0.06%<br>10<br>720<br>1.39%<br>1.66%                 | 0<br>744<br>0.00%<br>0.26%<br>0<br>8,960<br>0.00%<br>0.05%<br>3<br>744<br>0.40%<br>1.53%                 | 0<br>721<br>0.00%<br>0.24%<br>0<br>8,724<br>0.00%<br>0.05%<br>5<br>721<br>0.69%<br>1.46%                 | 1<br>744<br>0.13%<br>0.23%<br>1<br>9,034<br>0.01%<br>0.05%<br>11<br>744<br>1.48%<br>1.46%                 |

<sup>\*</sup> Calendar days from reservation date.









#### Virtual Load and Supply Zonal Statistics (Average MWh/day) - 2017 Virtual Load Bid Virtual Load Bid **Virtual Supply Bid Virtual Load Bid Virtual Supply Bid Virtual Supply Bid** Not Not Not Not Not Not Scheduled Date Scheduled Scheduled Scheduled Date Scheduled Scheduled Scheduled Scheduled Scheduled Scheduled Scheduled Zone Scheduled Zone Zone Date MHK VL DUNWOD **WEST** Jan-17 6,094 5,795 2,019 337 Jan-17 566 202 2,022 131 Jan-17 304 832 5,708 389 Feb-17 3,771 4,772 3,346 567 Feb-17 422 100 2,459 293 Feb-17 193 585 5,966 424 Mar-17 6,522 4,960 2.386 616 Mar-17 407 186 3,594 378 Mar-17 436 763 4.871 439 1,934 2,856 430 1,097 406 232 Apr-17 6,956 5,390 699 Apr-17 457 102 Apr-17 3,517 276 8,468 5,775 1,261 546 May-17 532 105 2,786 401 May-17 1,215 155 1,863 May-17 Jun-17 10,776 5