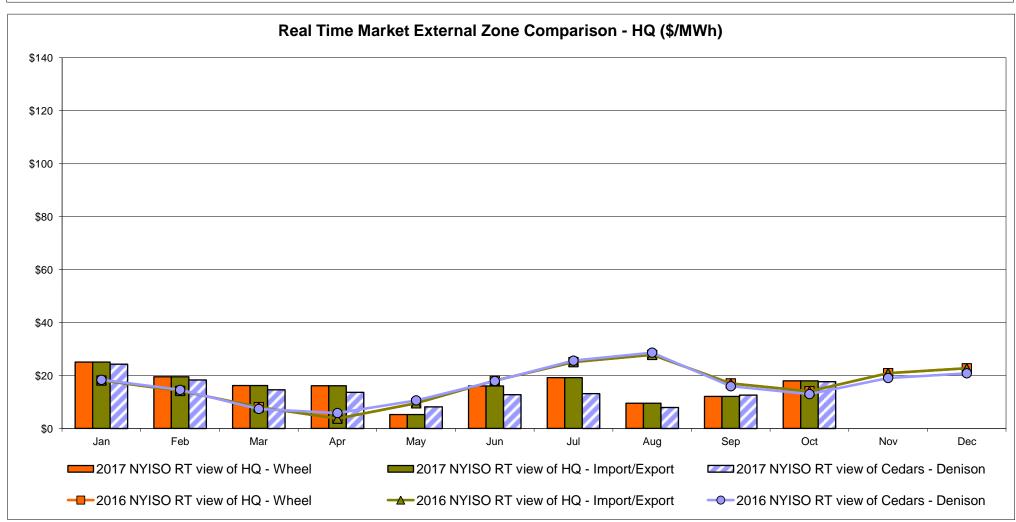

tor used for October 2017 was 0.793210121361149 to US

HOEP: Hourly Ontario Energy Price Pre-Dispatch: Projected Energy Price

#### External Controllable Line: Cross Sound Cable (New England)





#### Note

ISO-NE Forecast is an advisory posting @ 18:00 day before.

The DAM and R/T prices at the Shorham 13899 interface are used for ISO-NE.

The DAM and R/T prices at the CSC interface are used for NYISO.

#### **External Controllable Line: Northport - Norwalk (New England)**





#### Note:

ISO-NE Forecast is an advisory posting @ 18:00 day before.

The DAM and R/T prices at the Northport 138 interface are used for ISO-NE.

The DAM and R/T prices at the 1385 interface are used for NYISO.

#### **External Controllable Line: Neptune (PJM)**





#### **External Comparison Hydro-Quebec**





Note:

Hydro-Quebec Prices are unavailable.

#### **External Controllable Line: Linden VFT (PJM)**





#### **External Controllable Line: Hudson (PJM)**





#### **NYISO Real Time Price Correction Statistics**

| 2017<br>Hour Corrections                                                                                                                                                                                                                                                                                                                                                                                                                                                                                                 |