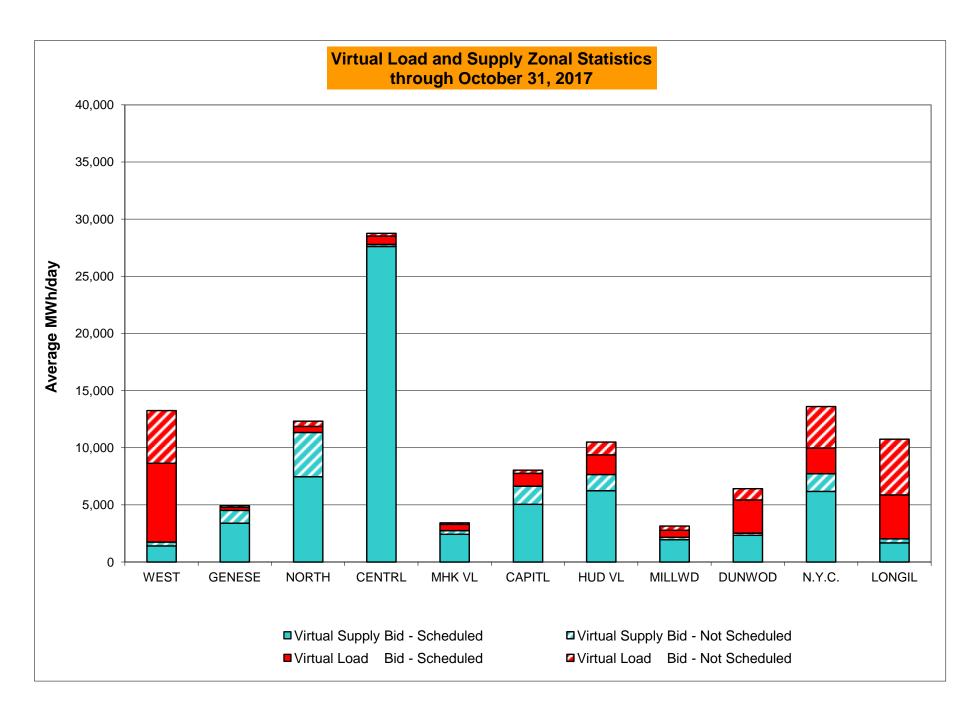

.11%<br>0.39%<br>20<br>8,725<br>0.23%<br>0.08%<br>32<br>720<br>4.44%<br>1.79%                 | 0<br>744<br>0.00%<br>0.33%<br>0<br>9,038<br>0.00%<br>0.06%<br>8<br>744<br>1.08%<br>1.68%                 | 0<br>744<br>0.00%<br>0.29%<br>0<br>9,048<br>0.00%<br>0.06%<br>13<br>744<br>1.75%<br>1.69%                 | 2<br>720<br>0.28%<br>0.29%<br>7<br>8,713<br>0.08%<br>0.06%<br>10<br>720<br>1.39%<br>1.66%                 | 0<br>744<br>0.00%<br>0.26%<br>0<br>8,960<br>0.00%<br>0.05%<br>3<br>744<br>0.40%<br>1.53%                 | 0<br>721<br>0.00%<br>0.24%<br>0<br>8,724<br>0.00%<br>0.05%<br>5<br>721<br>0.69%<br>1.46%                 | 1<br>744<br>0.13%<br>0.23%<br>1<br>9,034<br>0.01%<br>0.05%<br>11<br>744<br>1.48%<br>1.46%                 |

<sup>\*</sup> Calendar days from reservation date.









#### Virtual Load and Supply Zonal Statistics (Average MWh/day) - 2017 Virtual Load Bid Virtual Load Bid **Virtual Supply Bid Virtual Load Bid Virtual Supply Bid Virtual Supply Bid** Not Not Not Not Not Not Scheduled Date Scheduled Scheduled Scheduled Date Scheduled Scheduled Scheduled Scheduled Scheduled Scheduled Scheduled Zone Scheduled Zone Zone Date MHK VL DUNWOD **WEST** Jan-17 6,094 5,795 2,019 337 Jan-17 566 202 2,022 131 Jan-17 304 832 5,708 389 Feb-17 3,771 4,772 3,346 567 Feb-17 422 100 2,459 293 Feb-17 193 585 5,966 424 Mar-17 6,522 4,960 2.386 616 Mar-17 407 186 3,594 378 Mar-17 436 763 4.871 439 1,934 2,856 430 1,097 406 232 Apr-17 6,956 5,390 699 Apr-17 457 102 Apr-17 3,517 276 8,468 5,775 1,261 546 May-17 532 105 2,786 401 May-17 1,215 155 1,863 May-17 Jun-17 10,776 5,128