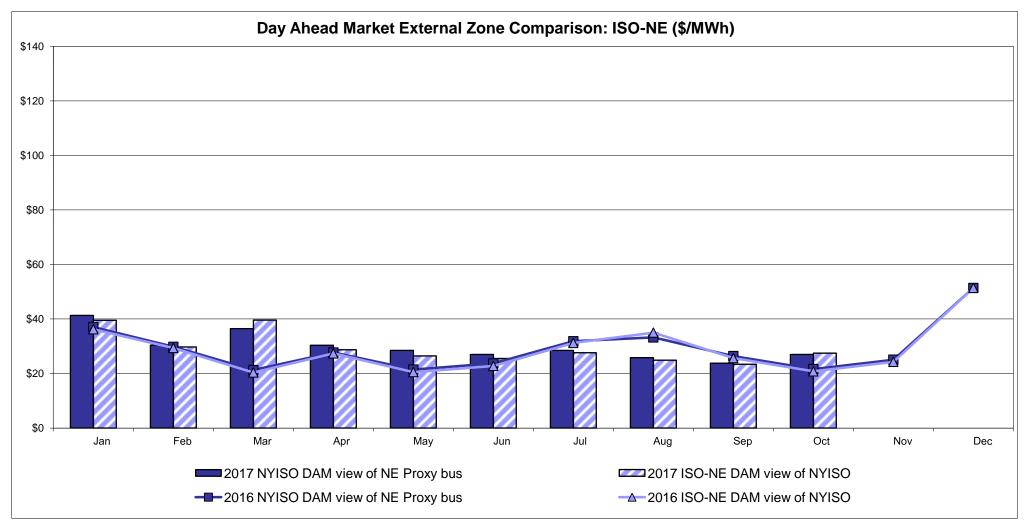

## Market Performance Highlights October 2017

- LBMP for October is \$28.35/MWh; lower than \$29.57/MWh in September 2017 and higher than \$22.33/MWh in October 2016.
  - Day Ahead and Real Time Load Weighted LBMPs are lower compared to September.
- October 2017 average year-to-date monthly cost of \$34.89/MWh is a 4% increase from \$33.54/MWh in October 2016.
- Average daily sendout is 398 GWh/day in October; lower than 437 GWh/day in September 2017 and higher than 391 GWh/day in October 2016.
- Natural gas prices were higher and distillate prices were mixed compared to the previous month.
  - Natural Gas (Transco Z6 NY) was \$2.36/MMBtu, up from \$2.27/MMBtu in September.
  - Natural gas prices are up 100.7% year-over-year.
  - Jet Kerosene Gulf Coast was \$12.30/MMBtu, down from \$13.40/MMBtu in September.
  - Ultra Low Sulfur No.2 Diesel NY Harbor was \$12.86/MMBtu, up from \$12.80/MMBtu in September.
  - Distillate prices are up 14.9% year-over-year.
- Uplift per MWh is lower compared to the previous month.
  - Uplift (not including NYISO cost of operations) is (\$0.36)/MWh; lower than (\$0.34)/MWh in September.
    - Local Reliability Share is \$0.14/MWh, lower than \$0.16/MWh in September.
    - Statewide Share is (\$0.50)/MWh, same as (\$0.50)/MWh in September.
  - TSA \$ per NYC MWh is \$0.00/MWh.
  - Total uplift costs (Schedule 1 components including NYISO Cost of Operations) are lower than September.