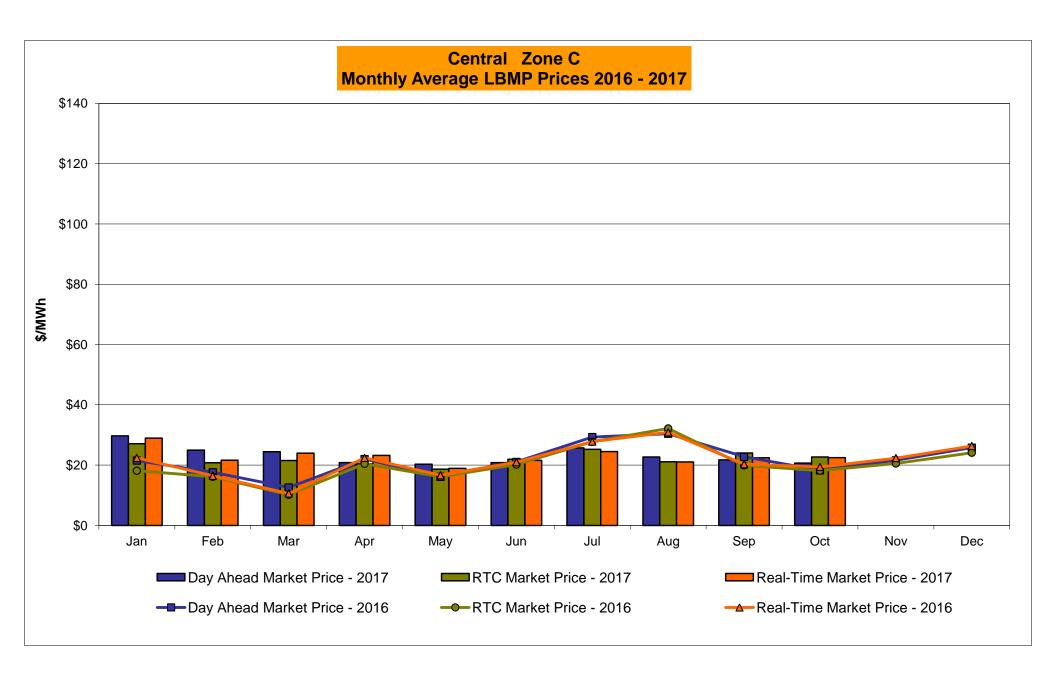

## Market Performance Highlights October 2017

- LBMP for October is \$28.35/MWh; lower than \$29.57/MWh in September 2017 and higher than \$22.33/MWh in October 2016.
  - Day Ahead and Real Time Load Weighted LBMPs are lower compared to September.
- October 2017 average year-to-date monthly cost of \$34.89/MWh is a 4% increase from \$33.54/MWh in October 2016.
- Average daily sendout is 398 GWh/day in October; lower than 437 GWh/day in September 2017 and higher than 391 GWh/day in October 2016.
- Natural gas prices were higher and distillate prices were mixed compared to the previous month.
  - Natural Gas (Transco Z6 NY) was \$2.36/MMBtu, up from \$2.27/MMBtu in September.
  - Natural gas prices are up 100.7% year-over-year.
  - Jet Kerosene Gulf Coast was \$12.30/MMBtu, down from \$13.40/MMBtu in September.
  - Ultra Low Sulfur No.2 Diesel NY Harbor was \$12.86/MMBtu, up from \$12.80/MMBtu in September.
  - Distillate prices are up 14.9% year-over-year.
- Uplift per MWh is lower compared to the previous month.
  - Uplift (not including NYISO cost of operations) is (\$0.36)/MWh; lower than (\$0.34)/MWh in September.
    - Local Reliability Share is \$0.14/MWh, lower than \$0.16/MWh in September.
    - Statewide Share is (\$0.50)/MWh, same as (\$0.50)/MWh in September.
  - TSA \$ per NYC MWh is \$0.00/MWh.
  - Total uplift costs (Schedule 1 components including NYISO Cost of Operations) are lower than September.

## NYISO Average Cost/MWh (Energy and Ancillary Services) \* from the LBMP Customer point of view

| 2017                              | lanuary                 | February | <u>March</u> | April                 | Mov                 | luno                 | luky                 | August                 | <u>September</u>          | <u>October</u> | November        | Docombor        |
|-----------------------------------|-------------------------|----------|--------------|-----------------------|---------------------|----------------------|----------------------|------------------------|---------------------------|----------------|-----------------|-----------------|
| LBMP                              | <u>January</u><br>40.07 | 30.95    | 34.97        | <u>April</u><br>31.06 | <u>May</u><br>31.74 | <u>June</u><br>31.76 | <u>July</u><br>35.84 | <u>August</u><br>30.57 | <u>September</u><br>29.57 | 28.35          | November        | <u>December</u> |
| NTAC                              | 0.66                    | 1.11     | 0.86         | 1.05                  | 0.79                | 0.62                 | 0.87                 | 0.59                   | 0.62                      | 0.50           |                 |                 |
| Reserve                           | 0.70                    | 0.67     | 0.74         | 0.70                  | 0.73                | 0.55                 | 0.48                 | 0.39                   | 0.02                      | 0.59           |                 |                 |
| Regulation                        | 0.14                    | 0.07     | 0.13         | 0.17                  | 0.16                | 0.33                 | 0.40                 | 0.10                   | 0.47                      | 0.33           |                 |                 |
| NYISO Cost of Operations          | 0.65                    | 0.65     | 0.15         | 0.65                  | 0.62                | 0.63                 | 0.63                 | 0.63                   | 0.63                      | 0.62           |                 |                 |
| FERC Fee Recovery                 | 0.09                    | 0.10     | 0.00         | 0.03                  | 0.10                | 0.09                 | 0.03                 | 0.08                   | 0.09                      | 0.02           |                 |                 |
| Uplift                            | (0.73)                  | (0.54)   | (0.46)       | 0.12                  | 0.10                | (0.37)               | (0.43)               | (0.19)                 | (0.34)                    | (0.36)         |                 |                 |
| Uplift: Local Reliability Share   | 0.10                    | 0.13     | 0.21         | 0.20                  | 0.24                | 0.15                 | 0.11                 | 0.12                   | 0.16                      | 0.14           |                 |                 |
| Uplift: Statewide Share           | (0.83)                  | (0.67)   | (0.67)       | (80.0)                | (0.13)              | (0.52)               | (0.54)               | (0.31)                 | (0.50)                    | (0.50)         |                 |                 |
| Voltage Support and Black Start   | 0.37                    | 0.37     | 0.38         | 0.38                  | 0.38                | 0.38                 | 0.38                 | 0.38                   | 0.38                      | 0.38           |                 |                 |
| Avg Monthly Cost                  | 41.96                   | 33.44    | 37.38        | 34.26                 | 34.52               | 33.80                | 37.94                | 32.60                  | 31.54                     | 30.31          |                 |                 |
| , <b>g</b> , ccc.                 |                         | 00111    | 01.00        | 020                   | 002                 | 00.00                | 0.10                 | 02.00                  | 01.01                     | 00.0.          |                 |                 |
| Avg YTD Cost                      | 41.96                   | 38.02    | 37.81        | 37.05                 | 36.54               | 36.01                | 36.35                | 35.80                  | 35.34                     | 34.89          |                 |                 |
| TSA \$ per NYC MWh                | 0.00                    | 0.00     | 0.00         | 0.08                  | 0.12                | 0.56                 | 0.42                 | 0.23                   | 0.00                      | 0.00           |                 |                 |
| 2016                              | January                 | February | <u>March</u> | <u>April</u>          | <u>May</u>          | <u>June</u>          | <u>July</u>          | <u>August</u>          | September                 | <u>October</u> | <u>November</u> | December        |
| LBMP                              | 34.29                   | 28.71    | 20.66        | 27.96                 | 23.31               | 27.35                | 40.01                | 42.99                  | 30.89                     | 22.33          | 26.31           | 43.90           |
| NTAC                              | 0.59                    | 0.78     | 0.62         | 1.14                  | 1.10                | 0.93                 | 0.78                 | 0.54                   | 0.55                      | 0.86           | 0.79            | 0.97            |
| Reserve                           | 0.77                    | 0.73     | 0.73         | 0.87                  | 0.71                | 0.59                 | 0.67                 | 0.68                   | 0.69                      | 0.77           | 0.68            | 0.63            |
| Regulation                        | 0.12                    | 0.12     | 0.12         | 0.12                  | 0.11                | 0.12                 | 0.10                 | 0.10                   | 0.10                      | 0.15           | 0.13            | 0.17            |
| NYISO Cost of Operations          | 0.64                    | 0.65     | 0.65         | 0.64                  | 0.65                | 0.66                 | 0.65                 | 0.65                   | 0.64                      | 0.64           | 0.64            | 0.64            |
| FERC Fee Recovery                 | 0.09                    | 0.10     | 0.11         | 0.10                  | 0.09                | 0.09                 | 0.07                 | 0.06                   | 0.08                      | 0.10           | 0.10            | 0.08            |
| Uplift                            | (0.43)                  | (0.07)   | (0.03)       | (0.34)                | 0.19                | 0.20                 | (0.26)               | (0.63)                 | (0.15)                    | (0.09)         | (0.42)          | (0.33)          |
| Uplift: Local Reliability Share   | 0.09                    | 0.11     | 0.06         | 0.07                  | 0.35                | 0.21                 | 0.23                 | 0.22                   | 0.14                      | 0.15           | 0.07            | 0.10            |
| Uplift: Statewide Share           | (0.52)                  | (0.18)   | (0.09)       | (0.41)                | (0.16)              | (0.01)               | (0.49)               | (0.86)                 | (0.29)                    | (0.24)         | (0.49)          | (0.43)          |
| Voltage Support and Black Start   | 0.35                    | 0.36     | 0.36         | 0.35                  | 0.36                | 0.36                 | 0.36                 | 0.36                   | 0.36                      | 0.36           | 0.36            | 0.35            |
| Avg Monthly Cost                  | 36.42                   | 31.37    | 23.23        | 30.84                 | 26.52               | 30.29                | 42.40                | 44.75                  | 33.16                     | 25.12          | 28.61           | 46.42           |
| Avg YTD Cost                      | 36.42                   | 34.02    | 30.68        | 30.71                 | 29.85               | 29.93                | 32.32                | 34.43                  | 34.31                     | 33.54          | 33.16           | 34.28           |
| TSA \$ per NYC MWh                | 0.00                    | 0.00     | 0.05         | 0.00                  | 0.00                | 0.02                 | 0.84                 | 1.64                   | 0.00                      | 0.00           | 0.00            | 0.00            |
| 2015                              | January                 | February | <u>March</u> | <u>April</u>          | <u>May</u>          | <u>June</u>          | <u>July</u>          | <u>August</u>          | September                 | <u>October</u> | November        | <u>December</u> |
| LBMP                              | 59.61                   | 114.37   | 52.09        | 28.36                 | 32.98               | 28.20                | 34.77                | 33.09                  | 34.40                     | 30.05          | 24.83           | 20.91           |
| NTAC                              | 0.32                    | 0.35     | 0.41         | 0.64                  | 0.56                | 0.80                 | 0.54                 | 0.60                   | 0.63                      | 0.53           | 0.68            | 1.05            |
| Reserve                           | 0.27                    | 0.37     | 0.56         | 0.36                  | 0.38                | 0.24                 | 0.27                 | 0.20                   | 0.28                      | 0.28           | 0.47            | 0.60            |
| Regulation                        | 0.10                    | 0.18     | 0.11         | 0.12                  | 0.10                | 0.13                 | 0.12                 | 0.12                   | 0.10                      | 0.12           | 0.13            | 0.13            |
| NYISO Cost of Operations          | 0.70                    | 0.70     | 0.70         | 0.70                  | 0.70                | 0.70                 | 0.70                 | 0.70                   | 0.70                      | 0.69           | 0.70            | 0.69            |
| Uplift                            | (0.48)                  | (1.08)   | (0.68)       | (0.15)                | 0.26                | 0.33                 | 0.04                 | 0.03                   | (0.15)                    | 0.10           | 0.44            | (0.07)          |
| Uplift: Local Reliability Share   | 0.25                    | 0.33     | 0.13         | 0.27                  | 0.30                | 0.37                 | 0.35                 | 0.36                   | 0.22                      | 0.33           | 0.20            | 0.12            |
| Uplift: Statewide Share           | (0.73)                  | (1.41)   | (0.81)       | (0.42)                | (0.05)              | (0.04)               | (0.30)               | (0.33)                 | (0.37)                    | (0.23)         | 0.25            | (0.18)          |
| Voltage Support and Black Start _ | 0.39                    | 0.39     | 0.39         | 0.39                  | 0.39                | 0.39                 | 0.39                 | 0.39                   | 0.39                      | 0.39           | 0.39            | 0.38            |
| Avg Monthly Cost                  | 60.91                   | 115.27   | 53.58        | 30.41                 | 35.37               | 30.79                | 36.84                | 35.14                  | 36.35                     | 32.18          | 27.64           | 23.71           |
| Avg YTD Cost                      | 60.91                   | 87.74    | 76.64        | 66.82                 | 60.96               | 56.02                | 52.77                | 50.20                  | 48.59                     | 47.17          | 45.66           | 44.10           |
| TSA \$ per NYC MWh                | 0.00                    | 0.00     | 0.00         | 0.00                  | 0.17                | 0.50                 | 0.07                 | 0.06                   | 0.01                      | 0.00           | 0.00            | 0.00            |