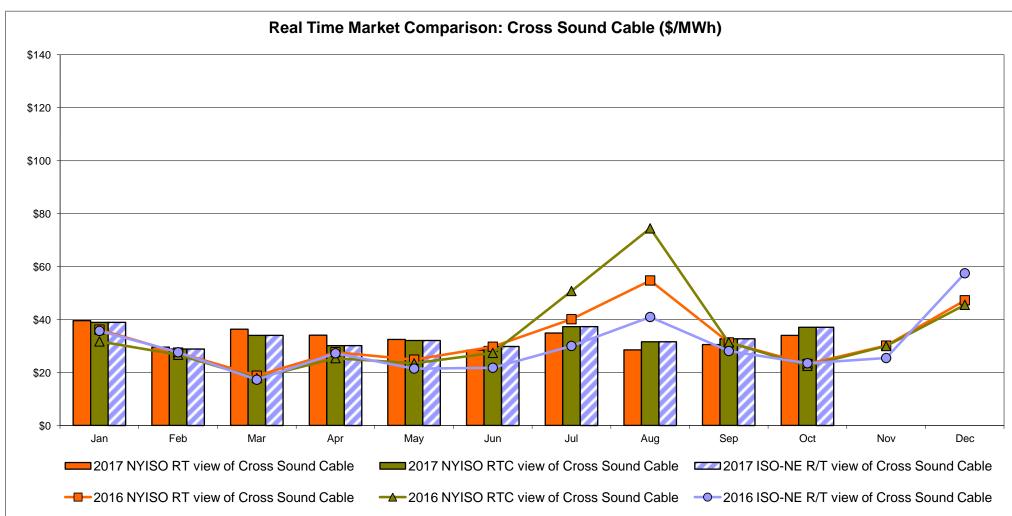

## Market Performance Highlights October 2017

- LBMP for October is \$28.35/MWh; lower than \$29.57/MWh in September 2017 and higher than \$22.33/MWh in October 2016.
  - Day Ahead and Real Time Load Weighted LBMPs are lower compared to September.
- October 2017 average year-to-date monthly cost of \$34.89/MWh is a 4% increase from \$33.54/MWh in October 2016.
- Average daily sendout is 398 GWh/day in October; lower than 437 GWh/day in September 2017 and higher than 391 GWh/day in October 2016.
- Natural gas prices were higher and distillate prices were mixed compared to the previous month.
  - Natural Gas (Transco Z6 NY) was \$2.36/MMBtu, up from \$2.27/MMBtu in September.
  - Natural gas prices are up 100.7% year-over-year.
  - Jet Kerosene Gulf Coast was \$12.30/MMBtu, down from \$13.40/MMBtu in September.
  - Ultra Low Sulfur No.2 Diesel NY Harbor was \$12.86/MMBtu, up from \$12.80/MMBtu in September.
  - Distillate prices are up 14.9% year-over-year.
- Uplift per MWh is lower compared to the previous month.
  - Uplift (not including NYISO cost of operations) is (\$0.36)/MWh; lower than (\$0.34)/MWh in September.
    - Local Reliability Share is \$0.14/MWh, lower than \$0.16/MWh in September.
    - Statewide Share is (\$0.50)/MWh, same as (\$0.50)/MWh in September.
  - TSA \$ per NYC MWh is \$0.00/MWh.
  - Total uplift costs (Schedule 1 components including NYISO Cost of Operations) are lower than September.