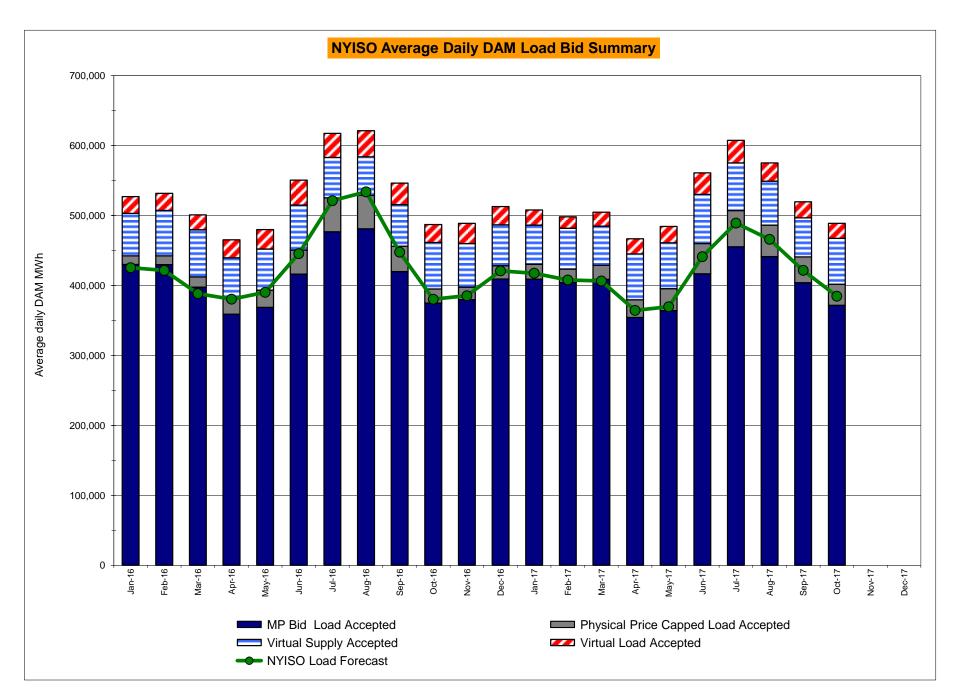

7.26 6.88 4.80 6.06 5.67 3.80 3.65 3.27 3.27 10.25 0.24  8.04 7.68 4.72 6.70 6.34 3.56 3.48 3.12 3.12       | 5.57 5.57 5.57 5.14 5.52 5.52 5.10 5.10 5.10 5.10 7.00  0.61 0.61 0.30 0.21 0.21 0.15 0.15 0.15 5.52 0.24  1.59 1.59 0.90 0.59 0.59 0.21 0.21 0.21 0.21 0.21 0.21                                            | 5.37 5.37 4.89 5.09 5.09 4.82 4.82 4.82 4.82 8.57  0.99 0.99 0.09 0.09 0.08 0.08 0.08 0.0                                                                           | 4.83 4.83 4.50 4.43 4.43 4.39 4.39 4.39 4.39 7.77  1.05 1.05 0.82 0.00 0.00 0.00 0.00 0.00 0.00 0.00                                                         | 4.89 4.89 4.73 4.49 4.43 4.43 4.43 4.43 13.80  1.92 1.92 1.14 0.00 0.00 0.00 0.00 0.00 0.00 0.00                                                      |









## NYISO LBMP ZONES



Market Mitigation and Analysis Prepared: 11/8/2017 2:58 PM

#### **Billing Codes for Chart C**

| Chart - C Category Name                   | <b>Billing Code</b> | Billing Category Name                                                              |
|-------------------------------------------|---------------------|------------------------------------------------------------------------------------|
| Bid Production Cost Guarantee Balancing   | 81203               | Balancing NYISO Bid Production Cost Guarantee - Internal Units                     |
| Bid Production Cost Guarantee Balancing   | 81204               | Balancing NYISO Bid Production Cost Guarantee - External Units                     |
| Bid Production Cost Guarantee Balancing   | 81205