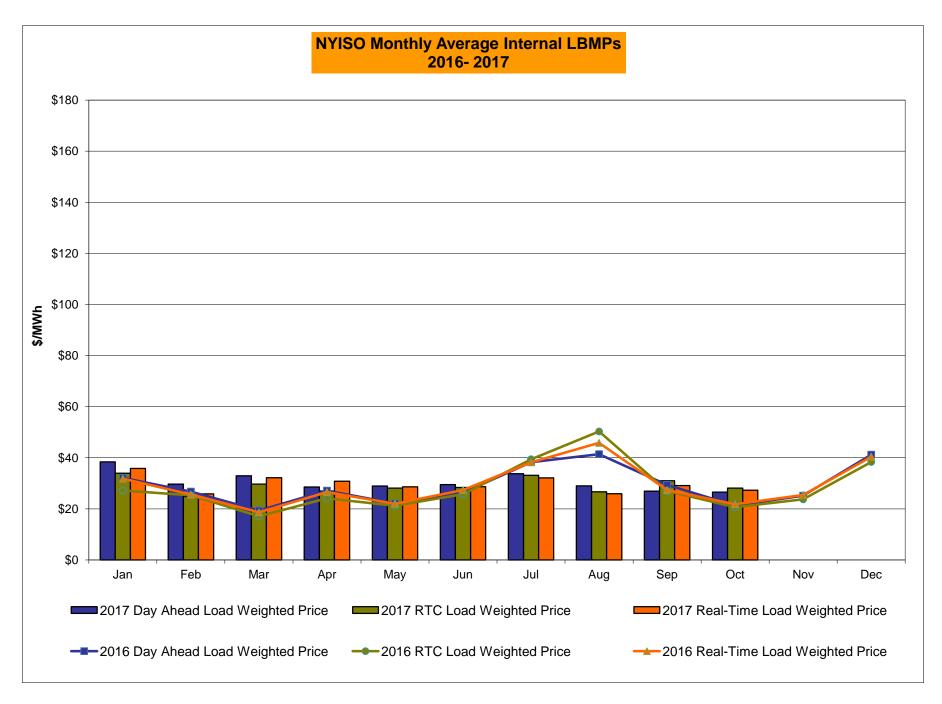

## Market Performance Highlights October 2017

- LBMP for October is \$28.35/MWh; lower than \$29.57/MWh in September 2017 and higher than \$22.33/MWh in October 2016.
  - Day Ahead and Real Time Load Weighted LBMPs are lower compared to September.
- October 2017 average year-to-date monthly cost of \$34.89/MWh is a 4% increase from \$33.54/MWh in October 2016.
- Average daily sendout is 398 GWh/day in October; lower than 437 GWh/day in September 2017 and higher than 391 GWh/day in October 2016.
- Natural gas prices were higher and distillate prices were mixed compared to the previous month.
  - Natural Gas (Transco Z6 NY) was \$2.36/MMBtu, up from \$2.27/MMBtu in September.
  - Natural gas prices are up 100.7% year-over-year.
  - Jet Kerosene Gulf Coast was \$12.30/MMBtu, down from \$13.40/MMBtu in September.
  - Ultra Low Sulfur No.2 Diesel NY Harbor was \$12.86/MMBtu, up from \$12.80/MMBtu in September.
  - Distillate prices are up 14.9% year-over-year.
- Uplift per MWh is lower compared to the previous month.
  - Uplift (not including NYISO cost of operations) is (\$0.36)/MWh; lower than (\$0.34)/MWh in September.
    - Local Reliability Share is \$0.14/MWh, lower than \$0.16/MWh in September.
    - Statewide Share is (\$0.50)/MWh, same as (\$0.50)/MWh in September.
  - TSA \$ per NYC MWh is \$0.00/MWh.
  - Total uplift costs (Schedule 1 components including NYISO Cost of Operations) are lower than September.

## NYISO Average Cost/MWh (Energy and Ancillary Services) \* from the LBMP Customer point of view

| 2017                              | lanuary                 | February | <u>March</u> | April                 | Mov                 | luno                 | luky                 | August                 | <u>September</u>          | <u>October</u> | November        | Docombor        |
|-----------------------------------|-------------------------|----------|--------------|-----------------------|---------------------|----------------------|----------------------|------------------------|---------------------------|----------------|-----------------|-----------------|
| LBMP                              | <u>January</u><br>40.07 | 30.95    | 34.97        | <u>April</u><br>31.06 | <u>May</u><br>31.74 | <u>June</u><br>31.76 | <u>July</u><br>35.84 | <u>August</u><br>30.57 | <u>September</u><br>29.57 | 28.35          | November        | <u>December</u> |
| NTAC                              | 0.66                    | 1.11     | 0.86         | 1.05                  | 0.79                | 0.62                 | 0.87                 | 0.59                   | 0.62                      | 0.50           |                 |                 |
| Reserve                           | 0.70                    | 0.67     | 0.74         | 0.70                  | 0.73                | 0.55                 | 0.48                 | 0.39                   | 0.02                      | 0.59           |                 |                 |
| Regulation                        | 0.14                    | 0.07     | 0.13         | 0.17                  | 0.16                | 0.33                 | 0.40                 | 0.10                   | 0.47                      | 0.33           |                 |                 |
| NYISO Cost of Operations          | 0.65                    | 0.65     | 0.15         | 0.65                  | 0.62                | 0.63                 | 0.63                 | 0.63                   | 0.63                      | 0.62           |                 |                 |
| FERC Fee Recovery                 | 0.09                    | 0.10     | 0.00         | 0.03                  | 0.10                | 0.09                 | 0.03                 | 0.08                   | 0.09                      | 0.02           |                 |                 |
| Uplift                            | (0.73)                  | (0.54)   | (0.46)       | 0.12                  | 0.10                | (0.37)               | (0.43)               | (0.19)                 | (0.34)                    | (0.36)         |                 |                 |
| Uplift: Local Reliability Share   | 0.10                    | 0.13     | 0.21         | 0.20                  | 0.24                | 0.15                 | 0.11                 | 0.12                   | 0.16                      | 0.14           |                 |                 |
| Uplift: Statewide Share           | (0.83)                  | (0.67)   | (0.67)       | (80.0)                | (0.13)              | (0.52)               | (0.54)               | (0.31)                 | (0.50)                    | (0.50)         |                 |                 |
| Voltage Support and Black Start   | 0.37                    | 0.37     | 0.38         | 0.38                  | 0.38                | 0.38                 | 0.38                 | 0.38                   | 0.38                      | 0.38           |                 |                 |
| Avg Monthly Cost                  | 41.96                   | 33.44    | 37.38        | 34.26                 | 34.52               | 33.80                | 37.94                | 32.60                  | 31.54                     | 30.31          |                 |                 |
| , <b>g</b> , ccc.                 |                         | 00111    | 01.00        | 020                   | 002                 | 00.00                | 0.10                 | 02.00                  | 01.01                     | 00.0.          |                 |                 |
| Avg YTD Cost                      | 41.96                   | 38.02    | 37.81        | 37.05                 | 36.54               | 36.01                | 36.35                | 35.80                  | 35.34                     | 34.89          |                 |                 |
| TSA \$ per NYC MWh                | 0.00                    | 0.00     | 0.00         | 0.08                  | 0.12                | 0.56                 | 0.42                 | 0.23                   | 0.00                      | 0.00           |                 |                 |
| 2016                              | January                 | February | <u>March</u> | <u>April</u>          | <u>May</u>          | <u>June</u>          | <u>July</u>          | <u>August</u>          | September                 | <u>October</u> | <u>November</u> | December        |
| LBMP                              | 34.29                   | 28.71    | 20.66        | 27.96                 | 23.31               | 27.35                | 40.01                | 42.99                  | 30.89                     | 22.33          | 26.31           | 43.90           |
| NTAC                              | 0.59                    | 0.78     | 0.62         | 1.14                  | 1.10                | 0.93                 | 0.78                 | 0.54                   | 0.55                      | 0.86           | 0.79            | 0.97            |
| Reserve                           | 0.77                    | 0.73     | 0.73         | 0.87                  | 0.71                | 0.59                 | 0.67                 | 0.68                   | 0.69                      | 0.77           | 0.68            | 0.63            |
| Regulation                        | 0.12                    | 0.12     | 0.12         | 0.12                  | 0.11                | 0.12                 | 0.10                 | 0.10                   | 0.10                      | 0.15           | 0.13            | 0.17            |
| NYISO Cost of Operations          | 0.64                    | 0.65     | 0.65         | 0.64                  | 0.65                | 0.66                 | 0.65                 | 0.65                   | 0.64                      | 0.64           | 0.64            | 0.64            |
| FERC Fee Recovery                 | 0.09                    | 0.10     | 0.11         | 0.10                  | 0.09                | 0.09                 | 0.07                 | 0.06                   | 0.08                      | 0.10           | 0.10            | 0.08            |
| Uplift                            | (0.43)                  | (0.07)   | (0.03)       | (0.34)                | 0.19                | 0.20                 | (0.26)               | (0.63)                 | (0.15)                    | (0.09)         | (0.42)          | (0.33)          |
| Uplift: Local Reliability Share   | 0.09                    | 0.11     | 0.06         | 0.07                  | 0.35                | 0.21                 | 0.23                 | 0.22                   | 0.14                      | 0.15           | 0.07            | 0.10            |
| Uplift: Statewide Share           | (0.52)                  | (0.18)   | (0.09)       | (0.41)                | (0.16)              | (0.01)               | (0.49)               | (0.86)                 | (0.29)                    | (0.24)         | (0.49)          | (0.43)          |
| Voltage Support and Black Start   | 0.35                    | 0.36     | 0.36         | 0.35                  | 0.36                | 0.36                 | 0.36                 | 0.36                   | 0.36                      | 0.36           | 0.36            | 0.35            |
| Avg Monthly Cost                  | 36.42                   | 31.37    | 23.23        | 30.84                 | 26.52               | 30.29                | 42.40                | 44.75                  | 33.16                     | 25.12          | 28.61           | 46.42           |
| Avg YTD Cost                      | 36.42                   | 34.02    | 30.68        | 30.71                 | 29.85               | 29.93                | 32.32                | 34.43                  | 34.31                     | 33.54          | 33.16           | 34.28           |
| TSA \$ per NYC MWh                | 0.00                    | 0.00     | 0.05         | 0.00                  | 0.00                | 0.02                 | 0.84                 | 1.64                   | 0.00                      | 0.00           | 0.00            | 0.00            |
| 2015                              | January                 | February | <u>March</u> | <u>April</u>          | <u>May</u>          | <u>June</u>          | <u>July</u>          | <u>August</u>          | September                 | <u>October</u> | November        | <u>December</u> |
| LBMP                              | 59.61                   | 114.37   | 52.09        | 28.36                 | 32.98               | 28.20                | 34.77                | 33.09                  | 34.40                     | 30.05          | 24.83           | 20.91           |
| NTAC                              | 0.32                    | 0.35     | 0.41         | 0.64                  | 0.56                | 0.80                 | 0.54                 | 0.60                   | 0.63                      | 0.53           | 0.68            | 1.05            |
| Reserve                           | 0.27                    | 0.37     | 0.56         | 0.36                  | 0.38                | 0.24                 | 0.27                 | 0.20                   | 0.28                      | 0.28           | 0.47            | 0.60            |
| Regulation                        | 0.10                    | 0.18     | 0.11         | 0.12                  | 0.10                | 0.13                 | 0.12                 | 0.12                   | 0.10                      | 0.12           | 0.13            | 0.13            |
| NYISO Cost of Operations          | 0.70                    | 0.70     | 0.70         | 0.70                  | 0.70                | 0.70                 | 0.70                 | 0.70                   | 0.70                      | 0.69           | 0.70            | 0.69            |
| Uplift                            | (0.48)                  | (1.08)   | (0.68)       | (0.15)                | 0.26                | 0.33                 | 0.04                 | 0.03                   | (0.15)                    | 0.10           | 0.44            | (0.07)          |
| Uplift: Local Reliability Share   | 0.25                    | 0.33     | 0.13         | 0.27                  | 0.30                | 0.37                 | 0.35                 | 0.36                   | 0.22                      | 0.33           | 0.20            | 0.12            |
| Uplift: Statewide Share           | (0.73)                  | (1.41)   | (0.81)       | (0.42)                | (0.05)              | (0.04)               | (0.30)               | (0.33)                 | (0.37)                    | (0.23)         | 0.25            | (0.18)          |
| Voltage Support and Black Start _ | 0.39                    | 0.39     | 0.39         | 0.39                  | 0.39                | 0.39                 | 0.39                 | 0.39                   | 0.39                      | 0.39           | 0.39            | 0.38            |
| Avg Monthly Cost                  | 60.91                   | 115.27   | 53.58        | 30.41                 | 35.37               | 30.79                | 36.84                | 35.14                  | 36.35                     | 32.18          | 27.64           | 23.71           |
| Avg YTD Cost                      | 60.91                   | 87.74    | 76.64        | 66.82                 | 60.96               | 56.02                | 52.77                | 50.20                  | 48.59                     | 47.17          | 45.66           | 44.10           |
| TSA \$ per NYC MWh                | 0.00                    | 0.00     | 0.00         | 0.00                  | 0.17                | 0.50                 | 0.07                 | 0.06                   | 0.01                      | 0.00           | 0.00            | 0.00            |