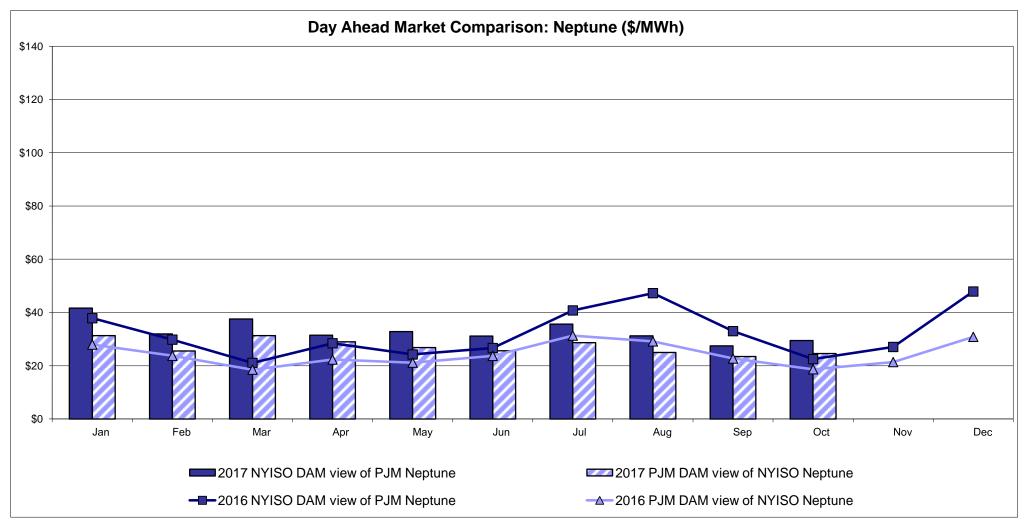

## Market Performance Highlights October 2017

- LBMP for October is \$28.35/MWh; lower than \$29.57/MWh in September 2017 and higher than \$22.33/MWh in October 2016.
  - Day Ahead and Real Time Load Weighted LBMPs are lower compared to September.
- October 2017 average year-to-date monthly cost of \$34.89/MWh is a 4% increase from \$33.54/MWh in October 2016.
- Average daily sendout is 398 GWh/day in October; lower than 437 GWh/day in September 2017 and higher than 391 GWh/day in October 2016.
- Natural gas prices were higher and distillate prices were mixed compared to the previous month.
  - Natural Gas (Transco Z6 NY) was \$2.36/MMBtu, up from \$2.27/MMBtu in September.
  - Natural gas prices are up 100.7% year-over-year.
  - Jet Kerosene Gulf Coast was \$12.30/MMBtu, down from \$13.40/MMBtu in September.
  - Ultra Low Sulfur No.2 Diesel NY Harbor was \$12.86/MMBtu, up from \$12.80/MMBtu in September.
  - Distillate prices are up 14.9% year-over-year.
- Uplift per MWh is lower compared to the previous month.
  - Uplift (not including NYISO cost of operations) is (\$0.36)/MWh; lower than (\$0.34)/MWh in September.
    - Local Reliability Share is \$0.14/MWh, lower than \$0.16/MWh in September.
    - Statewide Share is (\$0.50)/MWh, same as (\$0.50)/MWh in September.
  - TSA \$ per NYC MWh is \$0.00/MWh.
  - Total uplift costs (Schedule 1 components including NYISO Cost of Operations) are lower than September.