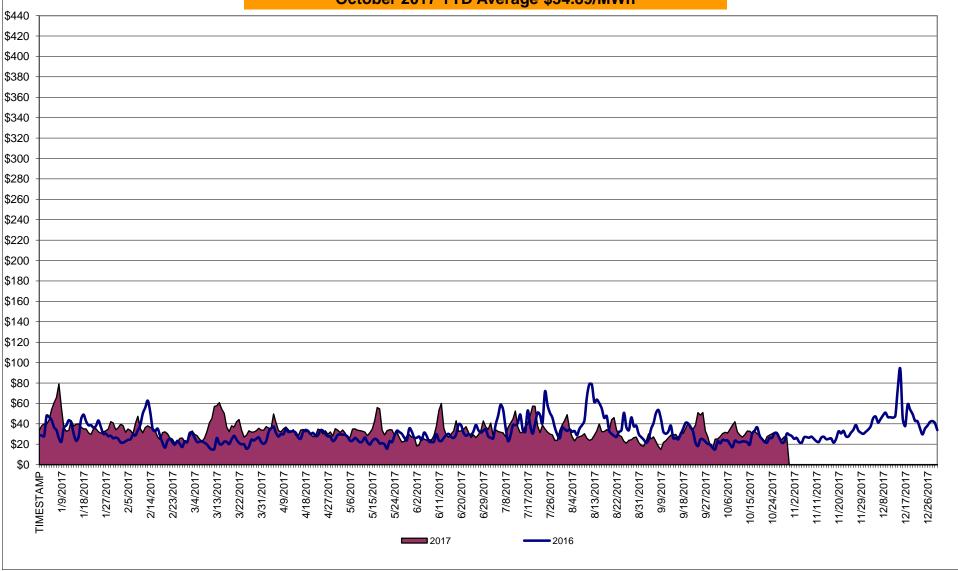

## Daily NYISO Average Cost/MWh (Energy & Ancillary Services)\* 2016 Annual Average \$34.28/MWh October 2016 YTD Average \$33.54/MWh October 2017 YTD Average \$34.89/MWh

<sup>\*</sup> Excludes ICAP payments.