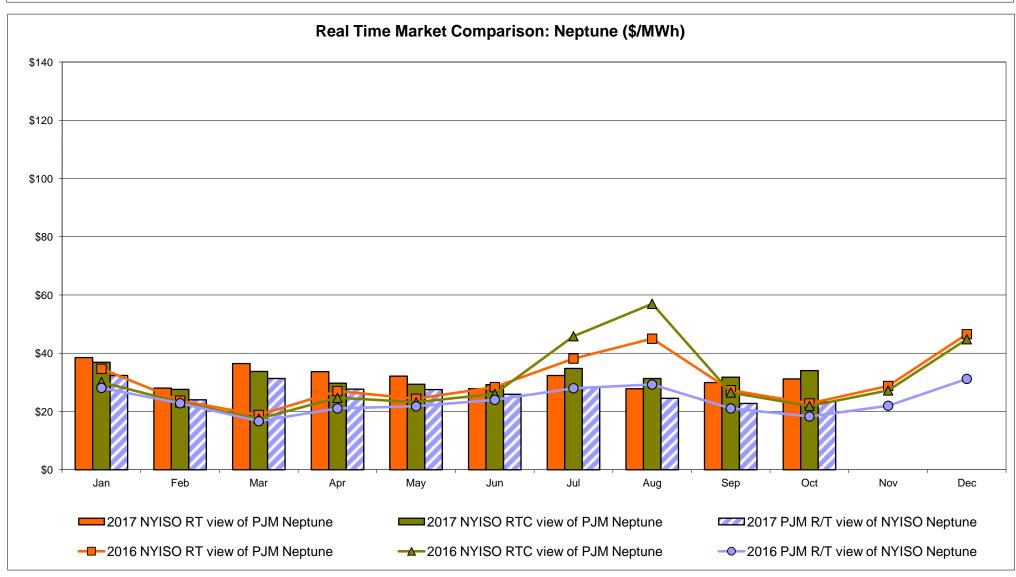

omparison Ontario IESO**



Notes: Exchange factor used for October 2017 was 0.793210121361149 to US

HOEP: Hourly Ontario Energy Price Pre-Dispatch: Projected Energy Price

#### External Controllable Line: Cross Sound Cable (New England)





#### Note

ISO-NE Forecast is an advisory posting @ 18:00 day before.

The DAM and R/T prices at the Shorham 13899 interface are used for ISO-NE.

The DAM and R/T prices at the CSC interface are used for NYISO.

#### **External Controllable Line: Northport - Norwalk (New England)**





#### Note:

ISO-NE Forecast is an advisory posting @ 18:00 day before.

The DAM and R/T prices at the Northport 138 interface are used for ISO-NE.

The DAM and R/T prices at the 1385 interface are used for NYISO.

#### **External Controllable Line: Neptune (PJM)**





#### **External Comparison Hydro-Quebec**





Note:

Hydro-Quebec Prices are unavailable.

#### **External Controllable Line: Linden VFT (PJM)**





#### **External Controllable Line: Hudson (PJM)**





#### **NYISO Real Time Price Correction Statistics**

| 2017<br>Hour Corrections                                                                                                                                                                                                                                                                                                                                                                                                                                                                                                 |