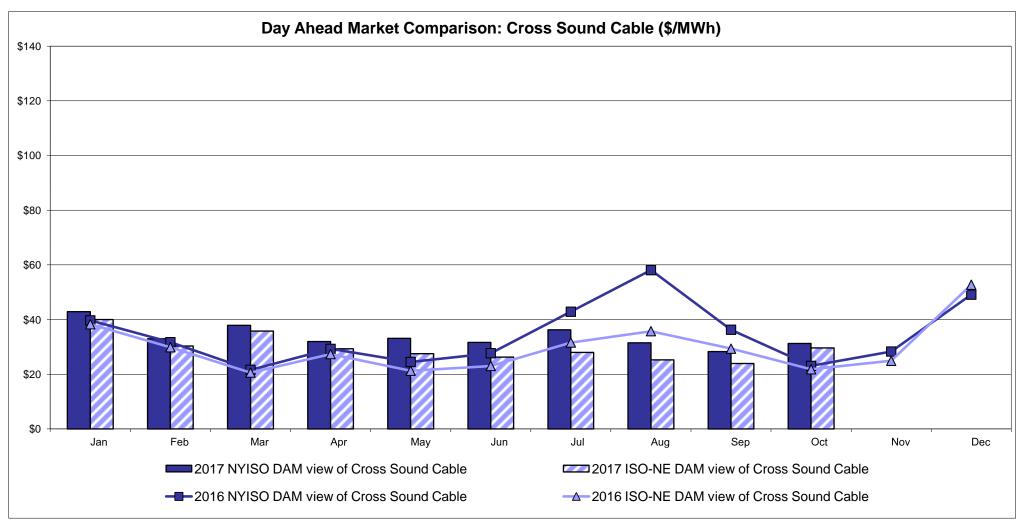

br>8.86                         | Controllable<br>Line<br>28.20<br>9.02 | Controllable<br>Line<br>14.47<br>8.30 |

Market Mitigation and Analysis Prepared: 11/8/2017 2:58 PM

<sup>\*</sup> Straight LBMP averages

















#### **External Comparison ISO-New England**





#### **External Comparison PJM**



■2017 NYISO RT view of PJM Proxy bus

----2016 NYISO RT view of PJM Proxy bus

Jun

2017 NYISO RTC view of PJM Proxy bus

2016 NYISO RTC view of PJM Proxy bus

Sep

2017 PJM R/T view of NYISO

-0-2016 PJM R/T view of NYISO

May

### **External Comparison Ontario IESO**



Notes: Exchange factor used for October 2017 was 0.793210121361149 to US

HOEP: Hourly Ontario Energy Price Pre-Dispatch: Projected Energy Price

#### External Controllable Line: Cross Sound Cable (New England)





#### Note

ISO-NE Forecast is an advisory posting @ 18:00 day before.

The DAM and R/T prices at the Shorham 13899 interface are used for ISO-NE.

The DAM and R/T prices at the CSC interface are used for NYISO.

#### **External Controllable Line: Northport - Norwalk (New England)**





#### Note:

ISO-NE Forecast is an advisory posting @ 18:00 day before.

The DAM and R/T prices at the Northport 138 interface are used for ISO-NE.

The DAM and R/T prices at the 1385 interface are used for NYISO.

#### **External Controllable Line: Neptune (PJM)**





#### **External Comparison Hydro-Quebec**





Note:

Hydro-Quebec Prices are unavailable.

#### **External Controllable Line: Linden VFT (PJM)**





#### **External Controllable Line: Hudson (PJM)**





#### **NYISO Real Time Price Cor