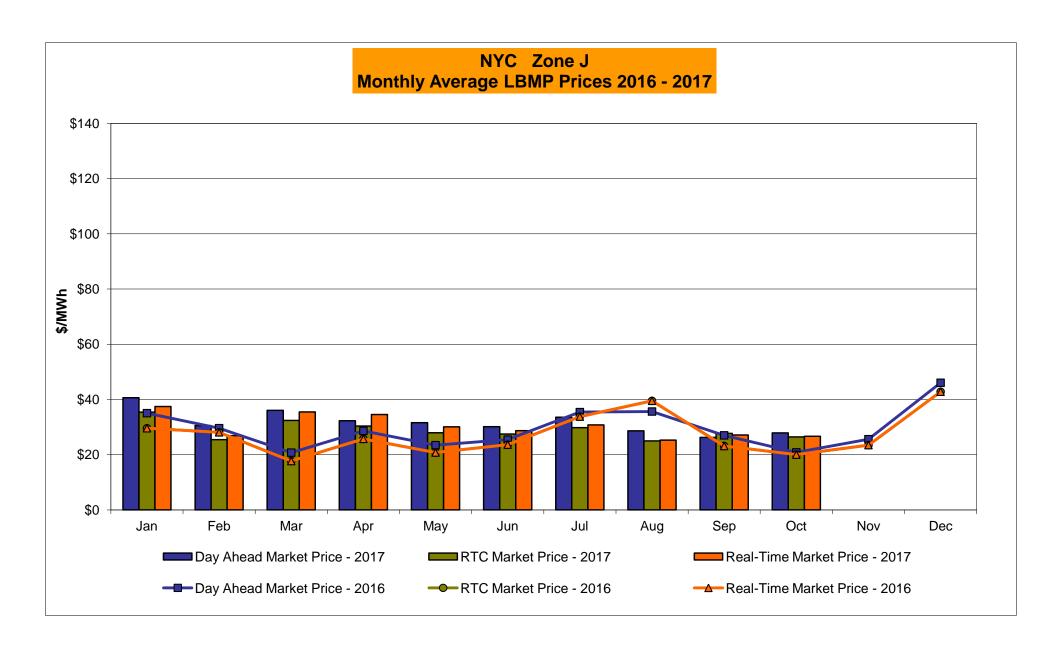

## Market Performance Highlights October 2017

- LBMP for October is \$28.35/MWh; lower than \$29.57/MWh in September 2017 and higher than \$22.33/MWh in October 2016.
  - Day Ahead and Real Time Load Weighted LBMPs are lower compared to September.
- October 2017 average year-to-date monthly cost of \$34.89/MWh is a 4% increase from \$33.54/MWh in October 2016.
- Average daily sendout is 398 GWh/day in October; lower than 437 GWh/day in September 2017 and higher than 391 GWh/day in October 2016.
- Natural gas prices were higher and distillate prices were mixed compared to the previous month.
  - Natural Gas (Transco Z6 NY) was \$2.36/MMBtu, up from \$2.27/MMBtu in September.
  - Natural gas prices are up 100.7% year-over-year.
  - Jet Kerosene Gulf Coast was \$12.30/MMBtu, down from \$13.40/MMBtu in September.
  - Ultra Low Sulfur No.2 Diesel NY Harbor was \$12.86/MMBtu, up from \$12.80/MMBtu in September.
  - Distillate prices are up 14.9% year-over-year.
- Uplift per MWh is lower compared to the previous month.
  - Uplift (not including NYISO cost of operations) is (\$0.36)/MWh; lower than (\$0.34)/MWh in September.
    - Local Reliability Share is \$0.14/MWh, lower than \$0.16/MWh in September.
    - Statewide Share is (\$0.50)/MWh, same as (\$0.50)/MWh in September.
  - TSA \$ per NYC MWh is \$0.00/MWh.
  - Total uplift costs (Schedule 1 components including NYISO Cost of Operations) are lower than September.

## NYISO Average Cost/MWh (Energy and Ancillary Services) \* from the LBMP Customer point of view

| 2017                              | lanuary                 | February | <u>March</u> | April                 | Mov                 | luno                 | luky                 | August                 | <u>September</u>          | <u>October</u> | November        | Docombor        |
|-----------------------------------|-------------------------|----------|--------------|-----------------------|---------------------|----------------------|----------------------|------------------------|---------------------------|----------------|-----------------|-----------------|
| LBMP                              | <u>January</u><br>40.07 | 30.95    | 34.97        | <u>April</u><br>31.06 | <u>May</u><br>31.74 | <u>June</u><br>31.76 | <u>July</u><br>35.84 | <u>August</u><br>30.57 | <u>September</u><br>29.57 | 28.35          | November        | <u>December</u> |
| NTAC                              | 0.66                    | 1.11     | 0.86         | 1.05                  | 0.79                | 0.62                 | 0.87                 | 0.59                   | 0.62                      | 0.50           |                 |                 |
| Reserve                           | 0.70                    | 0.67     | 0.74         | 0.70                  | 0.73                | 0.55                 | 0.48                 | 0.39                   | 0.02                      | 0.59           |                 |                 |
| Regulation                        | 0.14                    | 0.07     | 0.13         | 0.17                  | 0.16                | 0.33                 | 0.40                 | 0.10                   | 0.47                      | 0.33           |                 |                 |
| NYISO Cost of Operations          | 0.65                    | 0.65     | 0.15         | 0.65                  | 0.62                | 0.63                 | 0.63                 | 0.63                   | 0.63                      | 0.62           |                 |                 |
| FERC Fee Recovery                 | 0.09                    | 0.10     | 0.00         | 0.03                  | 0.10                | 0.09                 | 0.03                 | 0.08                   | 0.09                      | 0.02           |                 |                 |
| Uplift                            | (0.73)                  | (0.54)   | (0.46)       | 0.12                  | 0.10                | (0.37)               | (0.43)               | (0.19)                 | (0.34)                    | (0.36)         |                 |                 |
| Uplift: Local Reliability Share   | 0.10                    | 0.13     | 0.21         | 0.20                  | 0.24                | 0.15                 | 0.11                 | 0.12                   | 0.16                      | 0.14           |                 |                 |
| Uplift: Statewide Share           | (0.83)                  | (0.67)   | (0.67)       | (80.0)                | (0.13)              | (0.52)               | (0.54)               | (0.31)                 | (0.50)                    | (0.50)         |                 |                 |
| Voltage Support and Black Start   | 0.37                    | 0.37     | 0.38         | 0.38                  | 0.38                | 0.38                 | 0.38                 | 0.38                   | 0.38                      | 0.38           |                 |                 |
| Avg Monthly Cost                  | 41.96                   | 33.44    | 37.38        | 34.26                 | 34.52               | 33.80                | 37.94                | 32.60                  | 31.54                     | 30.31          |                 |                 |
| , <b>g</b> , ccc.                 |                         | 00111    | 01.00        | 020                   | 002                 | 00.00                | 0.10                 | 02.00                  | 01.01                     | 00.0.          |                 |                 |
| Avg YTD Cost                      | 41.96                   | 38.02    | 37.81        | 37.05                 | 36.54               | 36.01                | 36.35                | 35.80                  | 35.34                     | 34.89          |                 |                 |
| TSA \$ per NYC MWh                | 0.00                    | 0.00     | 0.00         | 0.08                  | 0.12                | 0.56                 | 0.42                 | 0.23                   | 0.00                      | 0.00           |                 |                 |
| 2016                              | January                 | February | <u>March</u> | <u>April</u>          | <u>May</u>          | <u>June</u>          | <u>July</u>          | <u>August</u>          | September                 | <u>October</u> | <u>November</u> | December        |
| LBMP                              | 34.29                   | 28.71    | 20.66        | 27.96                 | 23.31               | 27.35                | 40.01                | 42.99                  | 30.89                     | 22.33          | 26.31           | 43.90           |
| NTAC                              | 0.59                    | 0.78     | 0.62         | 1.14                  | 1.10                | 0.93                 | 0.78                 | 0.54                   | 0.55                      | 0.86           | 0.79            | 0.97            |
| Reserve                           | 0.77                    | 0.73     | 0.73         | 0.87                  | 0.71                | 0.59                 | 0.67                 | 0.68                   | 0.69                      | 0.77           | 0.68            | 0.63            |
| Regulation                        | 0.12                    | 0.12     | 0.12         | 0.12                  | 0.11                | 0.12                 | 0.10                 | 0.10                   | 0.10                      | 0.15           | 0.13            | 0.17            |
| NYISO Cost of Operations          | 0.64                    | 0.65     | 0.65         | 0.64                  | 0.65                | 0.66                 | 0.65                 | 0.65                   | 0.64                      | 0.64           | 0.64            | 0.64            |
| FERC Fee Recovery                 | 0.09                    | 0.10     | 0.11         | 0.10                  | 0.09                | 0.09                 | 0.07                 | 0.06                   | 0.08                      | 0.10           | 0.10            | 0.08            |
| Uplift                            | (0.43)                  | (0.07)   | (0.03)       | (0.34)                | 0.19                | 0.20                 | (0.26)               | (0.63)                 | (0.15)                    | (0.09)         | (0.42)          | (0.33)          |
| Uplift: Local Reliability Share   | 0.09                    | 0.11     | 0.06         | 0.07                  | 0.35                | 0.21                 | 0.23                 | 0.22                   | 0.14                      | 0.15           | 0.07            | 0.10            |
| Uplift: Statewide Share           | (0.52)                  | (0.18)   | (0.09)       | (0.41)                | (0.16)              | (0.01)               | (0.49)               | (0.86)                 | (0.29)                    | (0.24)         | (0.49)          | (0.43)          |
| Voltage Support and Black Start   | 0.35                    | 0.36     | 0.36         | 0.35                  | 0.36                | 0.36                 | 0.36                 | 0.36                   | 0.36                      | 0.36           | 0.36            | 0.35            |
| Avg Monthly Cost                  | 36.42                   | 31.37    | 23.23        | 30.84                 | 26.52               | 30.29                | 42.40                | 44.75                  | 33.16                     | 25.12          | 28.61           | 46.42           |
| Avg YTD Cost                      | 36.42                   | 34.02    | 30.68        | 30.71                 | 29.85               | 29.93                | 32.32                | 34.43                  | 34.31                     | 33.54          | 33.16           | 34.28           |
| TSA \$ per NYC MWh                | 0.00                    | 0.00     | 0.05         | 0.00                  | 0.00                | 0.02                 | 0.84                 | 1.64                   | 0.00                      | 0.00           | 0.00            | 0.00            |
| 2015                              | January                 | February | <u>March</u> | <u>April</u>          | <u>May</u>          | <u>June</u>          | <u>July</u>          | <u>August</u>          | September                 | <u>October</u> | November        | <u>December</u> |
| LBMP                              | 59.61                   | 114.37   | 52.09        | 28.36                 | 32.98               | 28.20                | 34.77                | 33.09                  | 34.40                     | 30.05          | 24.83           | 20.91           |
| NTAC                              | 0.32                    | 0.35     | 0.41         | 0.64                  | 0.56                | 0.80                 | 0.54                 | 0.60                   | 0.63                      | 0.53           | 0.68            | 1.05            |
| Reserve                           | 0.27                    | 0.37     | 0.56         | 0.36                  | 0.38                | 0.24                 | 0.27                 | 0.20                   | 0.28                      | 0.28           | 0.47            | 0.60            |
| Regulation                        | 0.10                    | 0.18     | 0.11         | 0.12                  | 0.10                | 0.13                 | 0.12                 | 0.12                   | 0.10                      | 0.12           | 0.13            | 0.13            |
| NYISO Cost of Operations          | 0.70                    | 0.70     | 0.70         | 0.70                  | 0.70                | 0.70                 | 0.70                 | 0.70                   | 0.70                      | 0.69           | 0.70            | 0.69            |
| Uplift                            | (0.48)                  | (1.08)   | (0.68)       | (0.15)                | 0.26                | 0.33                 | 0.04                 | 0.03                   | (0.15)                    | 0.10           | 0.44            | (0.07)          |
| Uplift: Local Reliability Share   | 0.25                    | 0.33     | 0.13         | 0.27                  | 0.30                | 0.37                 | 0.35                 | 0.36                   | 0.22                      | 0.33           | 0.20            | 0.12            |
| Uplift: Statewide Share           | (0.73)                  | (1.41)   | (0.81)       | (0.42)                | (0.05)              | (0.04)               | (0.30)               | (0.33)                 | (0.37)                    | (0.23)         | 0.25            | (0.18)          |
| Voltage Support and Black Start _ | 0.39                    | 0.39     | 0.39         | 0.39                  | 0.39                | 0.39                 | 0.39                 | 0.39                   | 0.39                      | 0.39           | 0.39            | 0.38            |
| Avg Monthly Cost                  | 60.91                   | 115.27   | 53.58        | 30.41                 | 35.37               | 30.79                | 36.84                | 35.14                  | 36.35                     | 32.18          | 27.64           | 23.71           |
| Avg YTD Cost                      | 60.91                   | 87.74    | 76.64        | 66.82                 | 60.96               | 56.02                | 52.77                | 50.20                  | 48.59                     | 47.17          | 45.66           | 44.10           |
| TSA \$ per NYC MWh                | 0.00                    | 0.00     | 0.00         | 0.00                  | 0.17                | 0.50                 | 0.07                 | 0.06                   | 0.01                      | 0.00           | 0.00            | 0.00            |