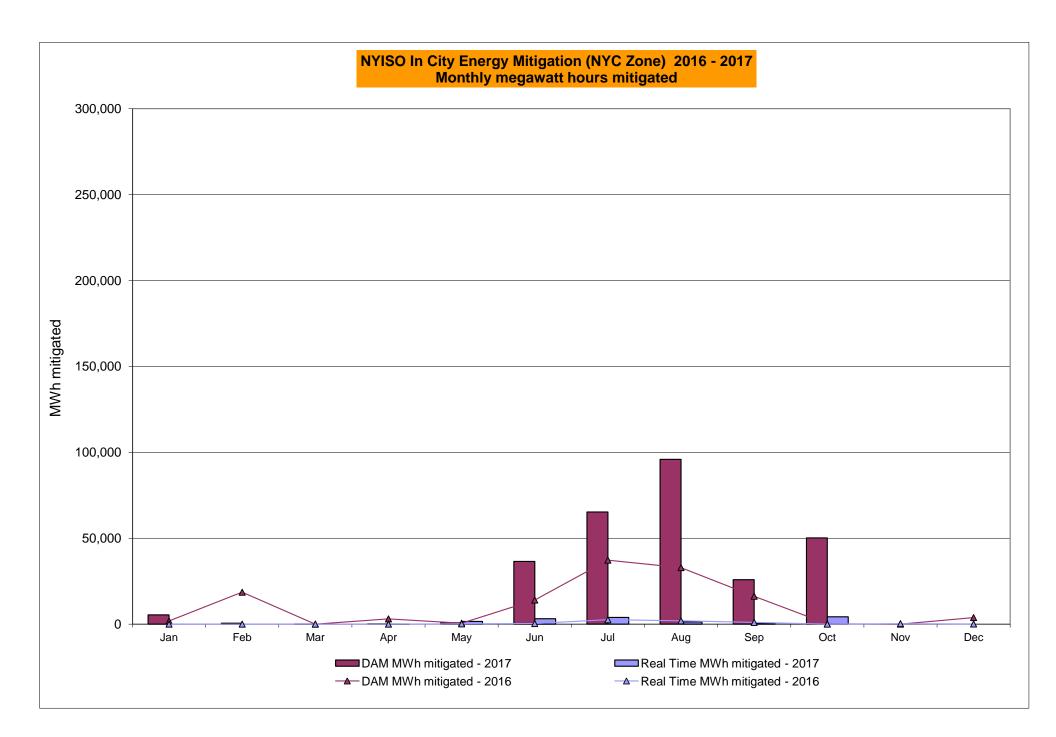

1  7.26 6.88 4.80 6.06 5.67 3.80 3.65 3.27 3.27 10.25 0.24  8.04 7.68 4.72 6.70 6.34 3.56 3.48 3.12 3.12       | 5.57 5.57 5.57 5.14 5.52 5.52 5.10 5.10 5.10 5.10 7.00  0.61 0.61 0.30 0.21 0.21 0.15 0.15 0.15 5.52 0.24  1.59 1.59 0.90 0.59 0.59 0.21 0.21 0.21 0.21 0.21 0.21                                            | 5.37 5.37 4.89 5.09 5.09 4.82 4.82 4.82 4.82 8.57  0.99 0.99 0.09 0.09 0.08 0.08 0.08 0.0                                                                           | 4.83 4.83 4.50 4.43 4.43 4.39 4.39 4.39 4.39 7.77  1.05 1.05 0.82 0.00 0.00 0.00 0.00 0.00 0.00 0.00                                                         | 4.89 4.89 4.73 4.49 4.43 4.43 4.43 4.43 13.80  1.92 1.92 1.14 0.00 0.00 0.00 0.00 0.00 0.00 0.00                                                      |









## NYISO LBMP ZONES



Market Mitigation and Analysis Prepared: 11/8/2017 2:58 PM

#### **Billing Codes for Chart C**

| Chart - C Category Name                   | <b>Billing Code</b> | Billing Category Name                                                              |
|-------------------------------------------|---------------------|------------------------------------------------------------------------------------|
| Bid Production Cost Guarantee Balancing   | 81203               | Balancing NYISO Bid Production Cost Guarantee - Internal Units                     |
| Bid Production Cost Guarantee Balancing   | 81204               | Balancing NYISO Bid Production Cost Guarantee - External Units                     |
| Bid Production Cost Guarantee Balancing   | 81205