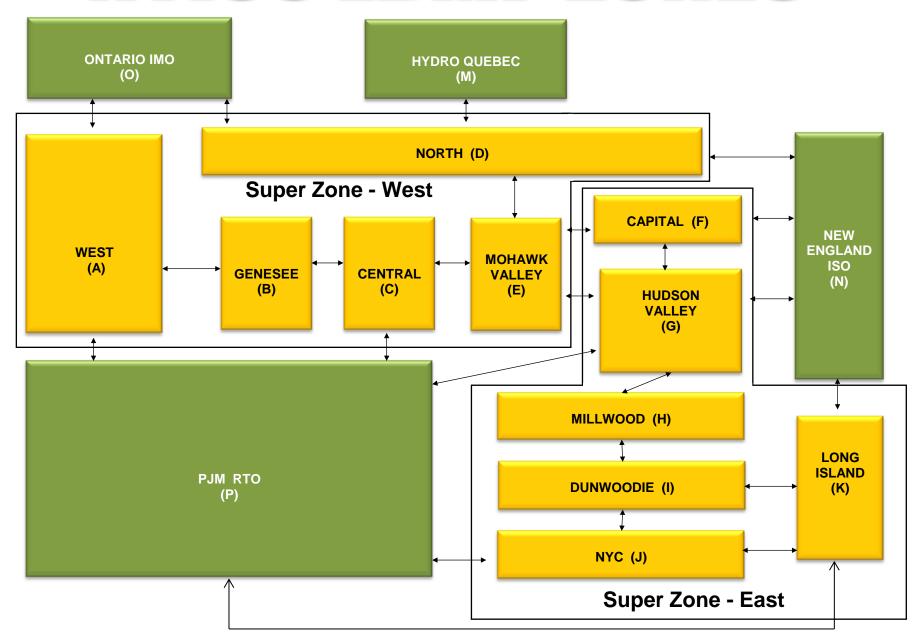

3.80 3.65 3.27 3.27 10.25 0.24  8.04 7.68 4.72 6.70 6.34 3.56 3.48 3.12 3.12       | 5.57 5.57 5.57 5.14 5.52 5.52 5.10 5.10 5.10 5.10 7.00  0.61 0.61 0.30 0.21 0.21 0.15 0.15 0.15 5.52 0.24  1.59 1.59 0.90 0.59 0.59 0.21 0.21 0.21 0.21 0.21 0.21                                            | 5.37 5.37 4.89 5.09 5.09 4.82 4.82 4.82 4.82 8.57  0.99 0.99 0.09 0.09 0.08 0.08 0.08 0.0                                                                           | 4.83 4.83 4.50 4.43 4.43 4.39 4.39 4.39 4.39 7.77  1.05 1.05 0.82 0.00 0.00 0.00 0.00 0.00 0.00 0.00                                                         | 4.89 4.89 4.73 4.49 4.43 4.43 4.43 4.43 13.80  1.92 1.92 1.14 0.00 0.00 0.00 0.00 0.00 0.00 0.00                                                      |









## NYISO LBMP ZONES



Market Mitigation and Analysis Prepared: 11/8/2017 2:58 PM

#### **Billing Codes for Chart C**

| Chart - C Category Name                   | <b>Billing Code</b> | Billing Category Name                                                              |
|-------------------------------------------|---------------------|------------------------------------------------------------------------------------|
| Bid Production Cost Guarantee Balancing   | 81203               | Balancing NYISO Bid Production Cost Guarantee - Internal Units                     |
| Bid Production Cost Guarantee Balancing   | 81204               | Balancing NYISO Bid Production Cost Guarantee - External Units                     |
| Bid Production Cost Guarantee Balancing   | 81205               | Balancing NYISO Bid Pr