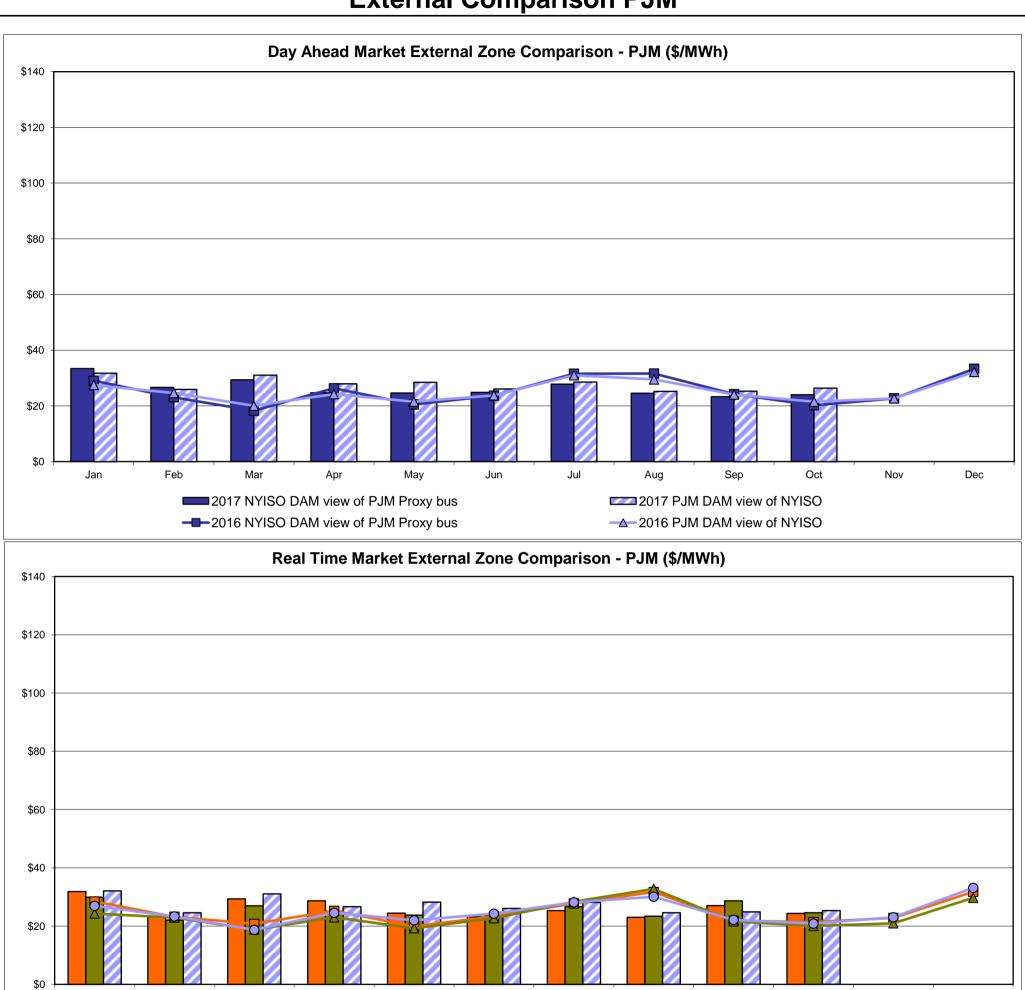

iation  RTC LBMP  Unweighted Price * Standard Deviation                | <b>Zone O</b> 19.41 6.25              | QUEBEC<br>(Wheel) (I<br>Zone M<br>15.17<br>7.21                   | QUEBEC mport/Export)  Zone M  15.17 7.21              | <b>Zone P</b> 24.01 7.49       | <b>Zone N</b> 26.99 10.21              | SOUND<br>CABLE<br>Controllable<br>Line<br>31.26<br>11.69                   | NORWALK Controllable Line 29.73 10.82             | 29.46<br>10.56                         | 28.02<br>8.86                         | Controllable<br>Line<br>28.20<br>9.02 | Controllable<br>Line<br>14.47<br>8.30 |

Market Mitigation and Analysis Prepared: 11/8/2017 2:58 PM

<sup>\*</sup> Straight LBMP averages

















#### **External Comparison ISO-New England**





#### **External Comparison PJM**



■2017 NYISO RT view of PJM Proxy bus

----2016 NYISO RT view of PJM Proxy bus

Jun

2017 NYISO RTC view of PJM Proxy bus

2016 NYISO RTC view of PJM Proxy bus

Sep

2017 PJM R/T view of NYISO

-0-2016 PJM R/T view of NYISO

May

### **External Comparison Ontario IESO**



Notes: Exchange factor used for October 2017 was 0.793210121361149 to US

HOEP: Hourly Ontario Energy Price Pre-Dispatch: Projected Energy Price

#### External Controllable Line: Cross Sound Cable (New England)





#### Note

ISO-NE Forecast is an advisory posting @ 18:00 day before.

The DAM and R/T prices at the Shorham 13899 interface are used for ISO-NE.

The DAM and R/T prices at the CSC interface are used for NYISO.

#### **External Controllable Line: Northport - Norwalk (New England)**





#### Note:

ISO-NE Fo