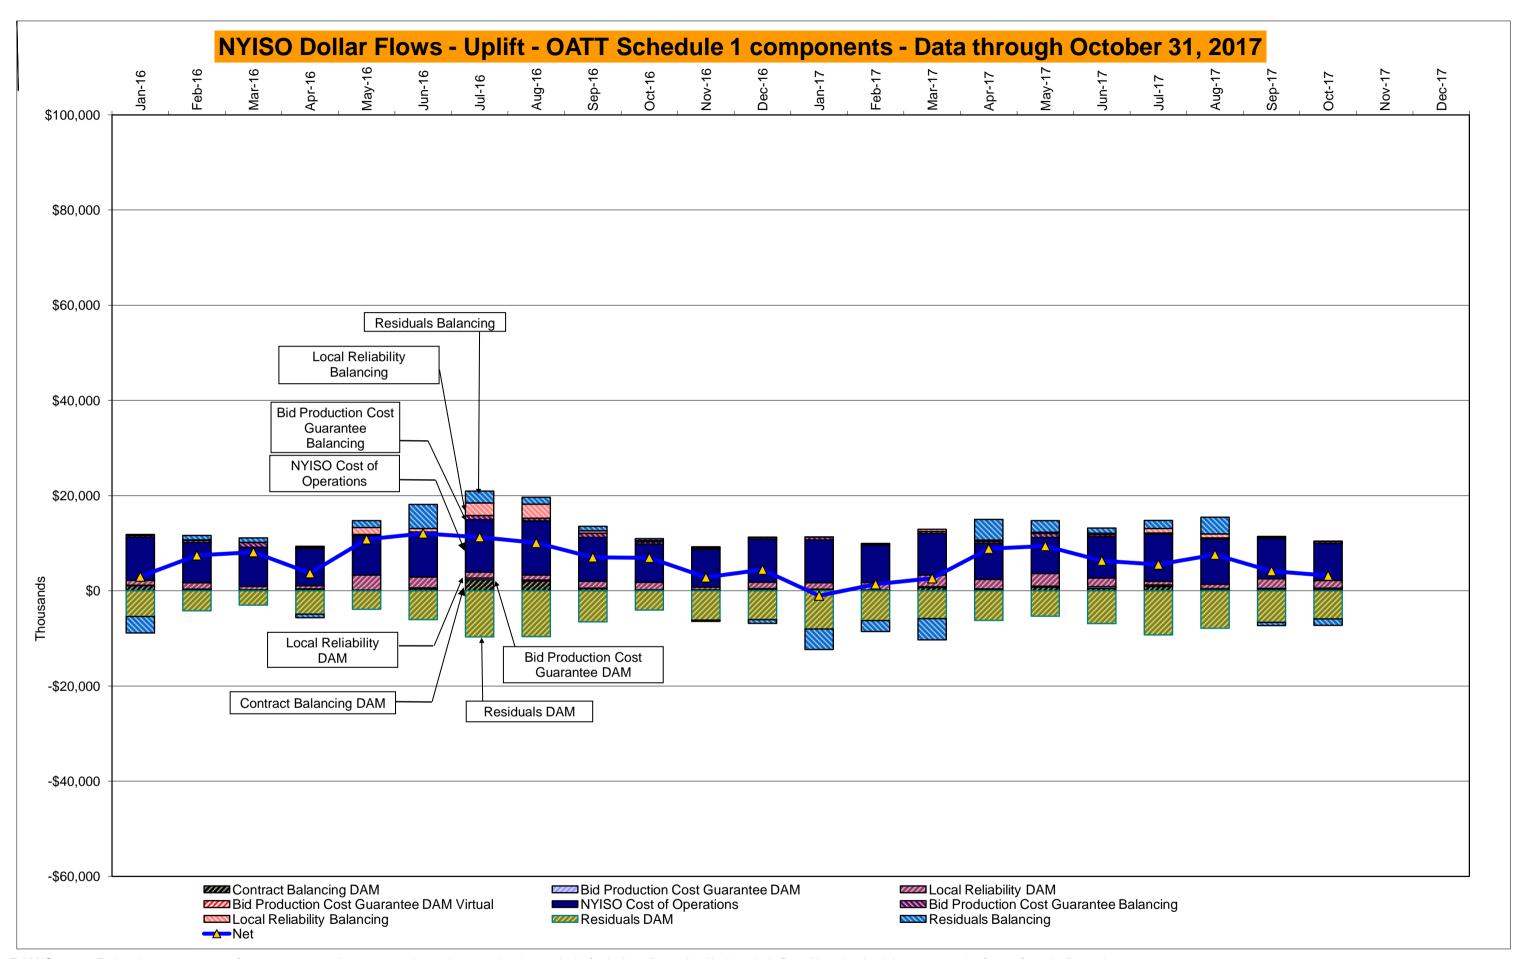

<sup>\*</sup> Excludes ICAP payments. Market Mitigation and Analysis Prepared: 11/8/2017 3:01 PM

DAM Contract Balancing amounts are for payments made to generating units to make them whole for being dispatched below their Day-Ahead schedule, as a result of out-of-merit dispatches.

DAM Bid Production Cost Guarantees for Virtual Transactions are included in the chart and are shown from the inception of Virtual Transactions. These values are small and cannot be identified on the chart.

DAM residuals consist of both energy and loss revenue collections and payments. By design, there is a net over collection of revenues due to the difference between the marginal losses paid to generation and the average losses charged to loads.