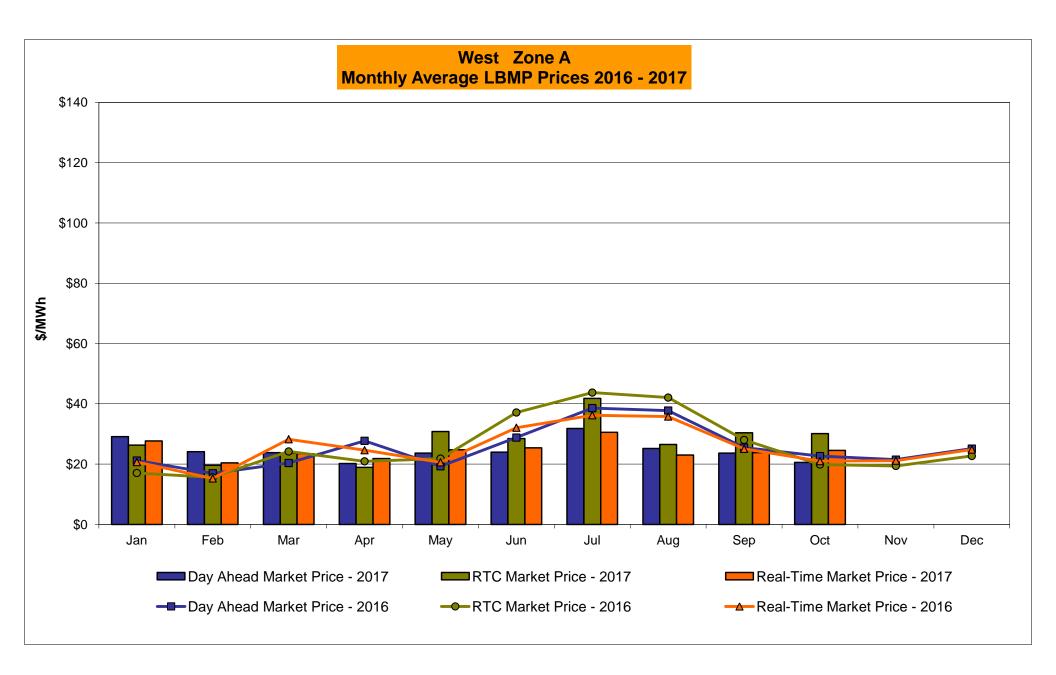

## NYISO Average Cost/MWh (Energy and Ancillary Services) \* from the LBMP Customer point of view

| 2017                              | lanuary                 | February | <u>March</u> | April                 | Mov                 | luno                 | luky                 | August                 | <u>September</u>          | <u>October</u> | November        | Docombor        |
|-----------------------------------|-------------------------|----------|--------------|-----------------------|---------------------|----------------------|----------------------|------------------------|---------------------------|----------------|-----------------|-----------------|
| LBMP                              | <u>January</u><br>40.07 | 30.95    | 34.97        | <u>April</u><br>31.06 | <u>May</u><br>31.74 | <u>June</u><br>31.76 | <u>July</u><br>35.84 | <u>August</u><br>30.57 | <u>September</u><br>29.57 | 28.35          | November        | <u>December</u> |
| NTAC                              | 0.66                    | 1.11     | 0.86         | 1.05                  | 0.79                | 0.62                 | 0.87                 | 0.59                   | 0.62                      | 0.50           |                 |                 |
| Reserve                           | 0.70                    | 0.67     | 0.74         | 0.70                  | 0.73                | 0.55                 | 0.48                 | 0.39                   | 0.02                      | 0.59           |                 |                 |
| Regulation                        | 0.14                    | 0.07     | 0.13         | 0.17                  | 0.16                | 0.33                 | 0.40                 | 0.10                   | 0.47                      | 0.33           |                 |                 |
| NYISO Cost of Operations          | 0.65                    | 0.65     | 0.15         | 0.65                  | 0.62                | 0.63                 | 0.63                 | 0.63                   | 0.63                      | 0.62           |                 |                 |
| FERC Fee Recovery                 | 0.09                    | 0.10     | 0.00         | 0.03                  | 0.10                | 0.09                 | 0.03                 | 0.08                   | 0.09                      | 0.02           |                 |                 |
| Uplift                            | (0.73)                  | (0.54)   | (0.46)       | 0.12                  | 0.10                | (0.37)               | (0.43)               | (0.19)                 | (0.34)                    | (0.36)         |                 |                 |
| Uplift: Local Reliability Share   | 0.10                    | 0.13     | 0.21         | 0.20                  | 0.24                | 0.15                 | 0.11                 | 0.12                   | 0.16                      | 0.14           |                 |                 |
| Uplift: Statewide Share           | (0.83)                  | (0.67)   | (0.67)       | (80.0)                | (0.13)              | (0.52)               | (0.54)               | (0.31)                 | (0.50)                    | (0.50)         |                 |                 |
| Voltage Support and Black Start   | 0.37                    | 0.37     | 0.38         | 0.38                  | 0.38                | 0.38                 | 0.38                 | 0.38                   | 0.38                      | 0.38           |                 |                 |
| Avg Monthly Cost                  | 41.96                   | 33.44    | 37.38        | 34.26                 | 34.52               | 33.80                | 37.94                | 32.60                  | 31.54                     | 30.31          |                 |                 |
| , <b>g</b> , ccc.                 |                         | 00111    | 01.00        | 020                   | 002                 | 00.00                | 0.10                 | 02.00                  | 01.01                     | 00.0.          |                 |                 |
| Avg YTD Cost                      | 41.96                   | 38.02    | 37.81        | 37.05                 | 36.54               | 36.01                | 36.35                | 35.80                  | 35.34                     | 34.89          |                 |                 |
| TSA \$ per NYC MWh                | 0.00                    | 0.00     | 0.00         | 0.08                  | 0.12                | 0.56                 | 0.42                 | 0.23                   | 0.00                      | 0.00           |                 |                 |
| 2016                              | January                 | February | <u>March</u> | <u>April</u>          | <u>May</u>          | <u>June</u>          | <u>July</u>          | <u>August</u>          | September                 | <u>October</u> | <u>November</u> | December        |
| LBMP                              | 34.29                   | 28.71    | 20.66        | 27.96                 | 23.31               | 27.35                | 40.01                | 42.99                  | 30.89                     | 22.33          | 26.31           | 43.90           |
| NTAC                              | 0.59                    | 0.78     | 0.62         | 1.14                  | 1.10                | 0.93                 | 0.78                 | 0.54                   | 0.55                      | 0.86           | 0.79            | 0.97            |
| Reserve                           | 0.77                    | 0.73     | 0.73         | 0.87                  | 0.71                | 0.59                 | 0.67                 | 0.68                   | 0.69                      | 0.77           | 0.68            | 0.63            |
| Regulation                        | 0.12                    | 0.12     | 0.12         | 0.12                  | 0.11                | 0.12                 | 0.10                 | 0.10                   | 0.10                      | 0.15           | 0.13            | 0.17            |
| NYISO Cost of Operations          | 0.64                    | 0.65     | 0.65         | 0.64                  | 0.65                | 0.66                 | 0.65                 | 0.65                   | 0.64                      | 0.64           | 0.64            | 0.64            |
| FERC Fee Recovery                 | 0.09                    | 0.10     | 0.11         | 0.10                  | 0.09                | 0.09                 | 0.07                 | 0.06                   | 0.08                      | 0.10           | 0.10            | 0.08            |
| Uplift                            | (0.43)                  | (0.07)   | (0.03)       | (0.34)                | 0.19                | 0.20                 | (0.26)               | (0.63)                 | (0.15)                    | (0.09)         | (0.42)          | (0.33)          |
| Uplift: Local Reliability Share   | 0.09                    | 0.11     | 0.06         | 0.07                  | 0.35                | 0.21                 | 0.23                 | 0.22                   | 0.14                      | 0.15           | 0.07            | 0.10            |
| Uplift: Statewide Share           | (0.52)                  | (0.18)   | (0.09)       | (0.41)                | (0.16)              | (0.01)               | (0.49)               | (0.86)                 | (0.29)                    | (0.24)         | (0.49)          | (0.43)          |
| Voltage Support and Black Start   | 0.35                    | 0.36     | 0.36         | 0.35                  | 0.36                | 0.36                 | 0.36                 | 0.36                   | 0.36                      | 0.36           | 0.36            | 0.35            |
| Avg Monthly Cost                  | 36.42                   | 31.37    | 23.23        | 30.84                 | 26.52               | 30.29                | 42.40                | 44.75                  | 33.16                     | 25.12          | 28.61           | 46.42           |
| Avg YTD Cost                      | 36.42                   | 34.02    | 30.68        | 30.71                 | 29.85               | 29.93                | 32.32                | 34.43                  | 34.31                     | 33.54          | 33.16           | 34.28           |
| TSA \$ per NYC MWh                | 0.00                    | 0.00     | 0.05         | 0.00                  | 0.00                | 0.02                 | 0.84                 | 1.64                   | 0.00                      | 0.00           | 0.00            | 0.00            |
| 2015                              | January                 | February | <u>March</u> | <u>April</u>          | <u>May</u>          | <u>June</u>          | <u>July</u>          | <u>August</u>          | September                 | <u>October</u> | November        | <u>December</u> |
| LBMP                              | 59.61                   | 114.37   | 52.09        | 28.36                 | 32.98               | 28.20                | 34.77                | 33.09                  | 34.40                     | 30.05          | 24.83           | 20.91           |
| NTAC                              | 0.32                    | 0.35     | 0.41         | 0.64                  | 0.56                | 0.80                 | 0.54                 | 0.60                   | 0.63                      | 0.53           | 0.68            | 1.05            |
| Reserve                           | 0.27                    | 0.37     | 0.56         | 0.36                  | 0.38                | 0.24                 | 0.27                 | 0.20                   | 0.28                      | 0.28           | 0.47            | 0.60            |
| Regulation                        | 0.10                    | 0.18     | 0.11         | 0.12                  | 0.10                | 0.13                 | 0.12                 | 0.12                   | 0.10                      | 0.12           | 0.13            | 0.13            |
| NYISO Cost of Operations          | 0.70                    | 0.70     | 0.70         | 0.70                  | 0.70                | 0.70                 | 0.70                 | 0.70                   | 0.70                      | 0.69           | 0.70            | 0.69            |
| Uplift                            | (0.48)                  | (1.08)   | (0.68)       | (0.15)                | 0.26                | 0.33                 | 0.04                 | 0.03                   | (0.15)                    | 0.10           | 0.44            | (0.07)          |
| Uplift: Local Reliability Share   | 0.25                    | 0.33     | 0.13         | 0.27                  | 0.30                | 0.37                 | 0.35                 | 0.36                   | 0.22                      | 0.33           | 0.20            | 0.12            |
| Uplift: Statewide Share           | (0.73)                  | (1.41)   | (0.81)       | (0.42)                | (0.05)              | (0.04)               | (0.30)               | (0.33)                 | (0.37)                    | (0.23)         | 0.25            | (0.18)          |
| Voltage Support and Black Start _ | 0.39                    | 0.39     | 0.39         | 0.39                  | 0.39                | 0.39                 | 0.39                 | 0.39                   | 0.39                      | 0.39           | 0.39            | 0.38            |
| Avg Monthly Cost                  | 60.91                   | 115.27   | 53.58        | 30.41                 | 35.37               | 30.79                | 36.84                | 35.14                  | 36.35                     | 32.18          | 27.64           | 23.71           |
| Avg YTD Cost                      | 60.91                   | 87.74    | 76.64        | 66.82                 | 60.96               | 56.02                | 52.77                | 50.20                  | 48.59                     | 47.17          | 45.66           | 44.10           |
| TSA \$ per NYC MWh                | 0.00                    | 0.00     | 0.00         | 0.00                  | 0.17                | 0.50                 | 0.07                 | 0.06                   | 0.01                      | 0.00           | 0.00            | 0.00            |