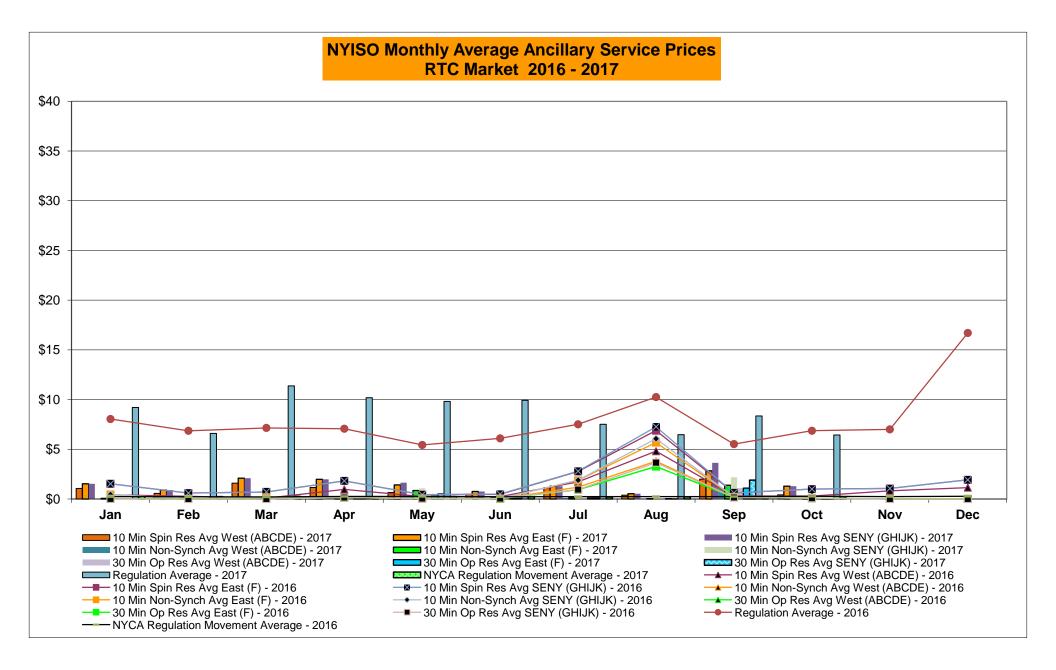

## Market Performance Highlights October 2017

- LBMP for October is \$28.35/MWh; lower than \$29.57/MWh in September 2017 and higher than \$22.33/MWh in October 2016.
  - Day Ahead and Real Time Load Weighted LBMPs are lower compared to September.
- October 2017 average year-to-date monthly cost of \$34.89/MWh is a 4% increase from \$33.54/MWh in October 2016.
- Average daily sendout is 398 GWh/day in October; lower than 437 GWh/day in September 2017 and higher than 391 GWh/day in October 2016.
- Natural gas prices were higher and distillate prices were mixed compared to the previous month.
  - Natural Gas (Transco Z6 NY) was \$2.36/MMBtu, up from \$2.27/MMBtu in September.
  - Natural gas prices are up 100.7% year-over-year.
  - Jet Kerosene Gulf Coast was \$12.30/MMBtu, down from \$13.40/MMBtu in September.
  - Ultra Low Sulfur No.2 Diesel NY Harbor was \$12.86/MMBtu, up from \$12.80/MMBtu in September.
  - Distillate prices are up 14.9% year-over-year.
- Uplift per MWh is lower compared to the previous month.
  - Uplift (not including NYISO cost of operations) is (\$0.36)/MWh; lower than (\$0.34)/MWh in September.
    - Local Reliability Share is \$0.14/MWh, lower than \$0.16/MWh in September.
    - Statewide Share is (\$0.50)/MWh, same as (\$0.50)/MWh in September.
  - TSA \$ per NYC MWh is \$0.00/MWh.
  - Total uplift costs (Schedule 1 components including NYISO Cost of Operations) are lower than September.