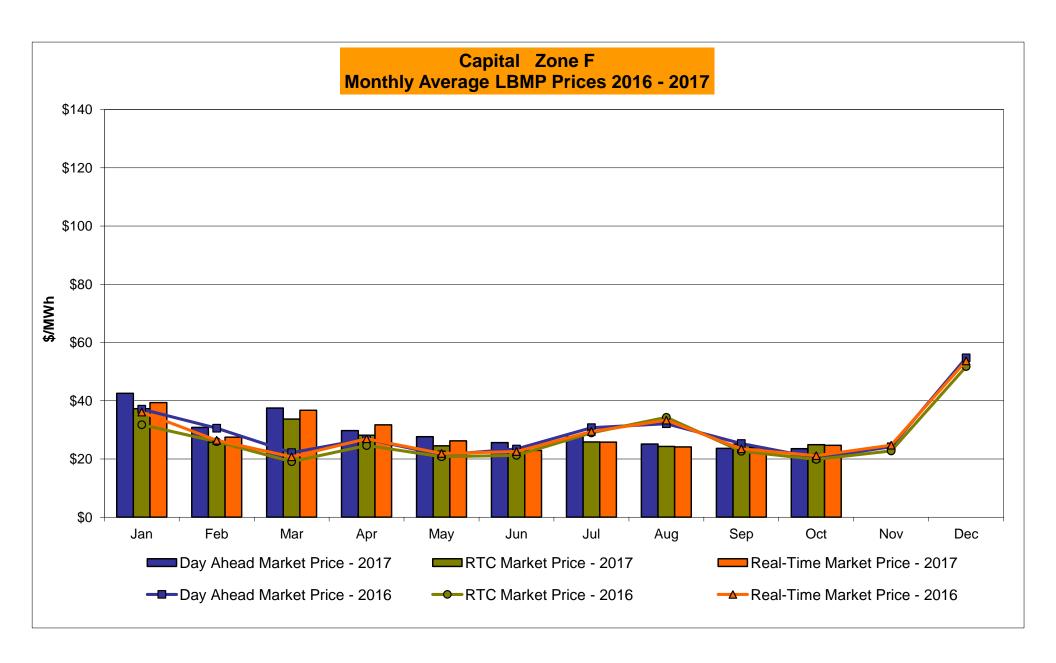

## Market Performance Highlights October 2017

- LBMP for October is \$28.35/MWh; lower than \$29.57/MWh in September 2017 and higher than \$22.33/MWh in October 2016.
  - Day Ahead and Real Time Load Weighted LBMPs are lower compared to September.
- October 2017 average year-to-date monthly cost of \$34.89/MWh is a 4% increase from \$33.54/MWh in October 2016.
- Average daily sendout is 398 GWh/day in October; lower than 437 GWh/day in September 2017 and higher than 391 GWh/day in October 2016.
- Natural gas prices were higher and distillate prices were mixed compared to the previous month.
  - Natural Gas (Transco Z6 NY) was \$2.36/MMBtu, up from \$2.27/MMBtu in September.
  - Natural gas prices are up 100.7% year-over-year.
  - Jet Kerosene Gulf Coast was \$12.30/MMBtu, down from \$13.40/MMBtu in September.
  - Ultra Low Sulfur No.2 Diesel NY Harbor was \$12.86/MMBtu, up from \$12.80/MMBtu in September.
  - Distillate prices are up 14.9% year-over-year.
- Uplift per MWh is lower compared to the previous month.
  - Uplift (not including NYISO cost of operations) is (\$0.36)/MWh; lower than (\$0.34)/MWh in September.
    - Local Reliability Share is \$0.14/MWh, lower than \$0.16/MWh in September.
    - Statewide Share is (\$0.50)/MWh, same as (\$0.50)/MWh in September.
  - TSA \$ per NYC MWh is \$0.00/MWh.
  - Total uplift costs (Schedule 1 components including NYISO Cost of Operations) are lower than September.

## NYISO Average Cost/MWh (Energy and Ancillary Services) \* from the LBMP Customer point of view

| 2017                              | lanuary                 | February | <u>March</u> | April                 | Mov                 | luno                 | luky                 | August                 | <u>September</u>          | <u>October</u> | November        | Docombor        |
|-----------------------------------|-------------------------|----------|--------------|-----------------------|---------------------|----------------------|----------------------|------------------------|---------------------------|----------------|-----------------|-----------------|
| LBMP                              | <u>January</u><br>40.07 | 30.95    | 34.97        | <u>April</u><br>31.06 | <u>May</u><br>31.74 | <u>June</u><br>31.76 | <u>July</u><br>35.84 | <u>August</u><br>30.57 | <u>September</u><br>29.57 | 28.35          | November        | <u>December</u> |
| NTAC                              | 0.66                    | 1.11     | 0.86         | 1.05                  | 0.79                | 0.62                 | 0.87                 | 0.59                   | 0.62                      | 0.50           |                 |                 |
| Reserve                           | 0.70                    | 0.67     | 0.74         | 0.70                  | 0.73                | 0.55                 | 0.48                 | 0.39                   | 0.02                      | 0.59           |                 |                 |
| Regulation                        | 0.14                    | 0.07     | 0.13         | 0.17                  | 0.16                | 0.33                 | 0.40                 | 0.10                   | 0.47                      | 0.33           |                 |                 |
| NYISO Cost of Operations          | 0.65                    | 0.65     | 0.15         | 0.65                  | 0.62                | 0.63                 | 0.63                 | 0.63                   | 0.63                      | 0.62           |                 |                 |
| FERC Fee Recovery                 | 0.09                    | 0.10     | 0.00         | 0.03                  | 0.10                | 0.09                 | 0.03                 | 0.08                   | 0.09                      | 0.02           |                 |                 |
| Uplift                            | (0.73)                  | (0.54)   | (0.46)       | 0.12                  | 0.10                | (0.37)               | (0.43)               | (0.19)                 | (0.34)                    | (0.36)         |                 |                 |
| Uplift: Local Reliability Share   | 0.10                    | 0.13     | 0.21         | 0.20                  | 0.24                | 0.15                 | 0.11                 | 0.12                   | 0.16                      | 0.14           |                 |                 |
| Uplift: Statewide Share           | (0.83)                  | (0.67)   | (0.67)       | (80.0)                | (0.13)              | (0.52)               | (0.54)               | (0.31)                 | (0.50)                    | (0.50)         |                 |                 |
| Voltage Support and Black Start   | 0.37                    | 0.37     | 0.38         | 0.38                  | 0.38                | 0.38                 | 0.38                 | 0.38                   | 0.38                      | 0.38           |                 |                 |
| Avg Monthly Cost                  | 41.96                   | 33.44    | 37.38        | 34.26                 | 34.52               | 33.80                | 37.94                | 32.60                  | 31.54                     | 30.31          |                 |                 |
| , <b>g</b> , ccc.                 |                         | 00111    | 01.00        | 020                   | 002                 | 00.00                | 0.10                 | 02.00                  | 01.01                     | 00.0.          |                 |                 |
| Avg YTD Cost                      | 41.96                   | 38.02    | 37.81        | 37.05                 | 36.54               | 36.01                | 36.35                | 35.80                  | 35.34                     | 34.89          |                 |                 |
| TSA \$ per NYC MWh                | 0.00                    | 0.00     | 0.00         | 0.08                  | 0.12                | 0.56                 | 0.42                 | 0.23                   | 0.00                      | 0.00           |                 |                 |
| 2016                              | January                 | February | <u>March</u> | <u>April</u>          | <u>May</u>          | <u>June</u>          | <u>July</u>          | <u>August</u>          | September                 | <u>October</u> | <u>November</u> | December        |
| LBMP                              | 34.29                   | 28.71    | 20.66        | 27.96                 | 23.31               | 27.35                | 40.01                | 42.99                  | 30.89                     | 22.33          | 26.31           | 43.90           |
| NTAC                              | 0.59                    | 0.78     | 0.62         | 1.14                  | 1.10                | 0.93                 | 0.78                 | 0.54                   | 0.55                      | 0.86           | 0.79            | 0.97            |
| Reserve                           | 0.77                    | 0.73     | 0.73         | 0.87                  | 0.71                | 0.59                 | 0.67                 | 0.68                   | 0.69                      | 0.77           | 0.68            | 0.63            |
| Regulation                        | 0.12                    | 0.12     | 0.12         | 0.12                  | 0.11                | 0.12                 | 0.10                 | 0.10                   | 0.10                      | 0.15           | 0.13            | 0.17            |
| NYISO Cost of Operations          | 0.64                    | 0.65     | 0.65         | 0.64                  | 0.65                | 0.66                 | 0.65                 | 0.65                   | 0.64                      | 0.64           | 0.64            | 0.64            |
| FERC Fee Recovery                 | 0.09                    | 0.10     | 0.11         | 0.10                  | 0.09                | 0.09                 | 0.07                 | 0.06                   | 0.08                      | 0.10           | 0.10            | 0.08            |
| Uplift                            | (0.43)                  | (0.07)   | (0.03)       | (0.34)                | 0.19                | 0.20                 | (0.26)               | (0.63)                 | (0.15)                    | (0.09)         | (0.42)          | (0.33)          |
| Uplift: Local Reliability Share   | 0.09                    | 0.11     | 0.06         | 0.07                  | 0.35                | 0.21                 | 0.23                 | 0.22                   | 0.14                      | 0.15           | 0.07            | 0.10            |
| Uplift: Statewide Share           | (0.52)                  | (0.18)   | (0.09)       | (0.41)                | (0.16)              | (0.01)               | (0.49)               | (0.86)                 | (0.29)                    | (0.24)         | (0.49)          | (0.43)          |
| Voltage Support and Black Start   | 0.35                    | 0.36     | 0.36         | 0.35                  | 0.36                | 0.36                 | 0.36                 | 0.36                   | 0.36                      | 0.36           | 0.36            | 0.35            |
| Avg Monthly Cost                  | 36.42                   | 31.37    | 23.23        | 30.84                 | 26.52               | 30.29                | 42.40                | 44.75                  | 33.16                     | 25.12          | 28.61           | 46.42           |
| Avg YTD Cost                      | 36.42                   | 34.02    | 30.68        | 30.71                 | 29.85               | 29.93                | 32.32                | 34.43                  | 34.31                     | 33.54          | 33.16           | 34.28           |
| TSA \$ per NYC MWh                | 0.00                    | 0.00     | 0.05         | 0.00                  | 0.00                | 0.02                 | 0.84                 | 1.64                   | 0.00                      | 0.00           | 0.00            | 0.00            |
| 2015                              | January                 | February | <u>March</u> | <u>April</u>          | <u>May</u>          | <u>June</u>          | <u>July</u>          | <u>August</u>          | September                 | <u>October</u> | November        | <u>December</u> |
| LBMP                              | 59.61                   | 114.37   | 52.09        | 28.36                 | 32.98               | 28.20                | 34.77                | 33.09                  | 34.40                     | 30.05          | 24.83           | 20.91           |
| NTAC                              | 0.32                    | 0.35     | 0.41         | 0.64                  | 0.56                | 0.80                 | 0.54                 | 0.60                   | 0.63                      | 0.53           | 0.68            | 1.05            |
| Reserve                           | 0.27                    | 0.37     | 0.56         | 0.36                  | 0.38                | 0.24                 | 0.27                 | 0.20                   | 0.28                      | 0.28           | 0.47            | 0.60            |
| Regulation                        | 0.10                    | 0.18     | 0.11         | 0.12                  | 0.10                | 0.13                 | 0.12                 | 0.12                   | 0.10                      | 0.12           | 0.13            | 0.13            |
| NYISO Cost of Operations          | 0.70                    | 0.70     | 0.70         | 0.70                  | 0.70                | 0.70                 | 0.70                 | 0.70                   | 0.70                      | 0.69           | 0.70            | 0.69            |
| Uplift                            | (0.48)                  | (1.08)   | (0.68)       | (0.15)                | 0.26                | 0.33                 | 0.04                 | 0.03                   | (0.15)                    | 0.10           | 0.44            | (0.07)          |
| Uplift: Local Reliability Share   | 0.25                    | 0.33     | 0.13         | 0.27                  | 0.30                | 0.37                 | 0.35                 | 0.36                   | 0.22                      | 0.33           | 0.20            | 0.12            |
| Uplift: Statewide Share           | (0.73)                  | (1.41)   | (0.81)       | (0.42)                | (0.05)              | (0.04)               | (0.30)               | (0.33)                 | (0.37)                    | (0.23)         | 0.25            | (0.18)          |
| Voltage Support and Black Start _ | 0.39                    | 0.39     | 0.39         | 0.39                  | 0.39                | 0.39                 | 0.39                 | 0.39                   | 0.39                      | 0.39           | 0.39            | 0.38            |
| Avg Monthly Cost                  | 60.91                   | 115.27   | 53.58        | 30.41                 | 35.37               | 30.79                | 36.84                | 35.14                  | 36.35                     | 32.18          | 27.64           | 23.71           |
| Avg YTD Cost                      | 60.91                   | 87.74    | 76.64        | 66.82                 | 60.96               | 56.02                | 52.77                | 50.20                  | 48.59                     | 47.17          | 45.66           | 44.10           |
| TSA \$ per NYC MWh                | 0.00                    | 0.00     | 0.00         | 0.00                  | 0.17                | 0.50                 | 0.07                 | 0.06                   | 0.01                      | 0.00           | 0.00            | 0.00            |