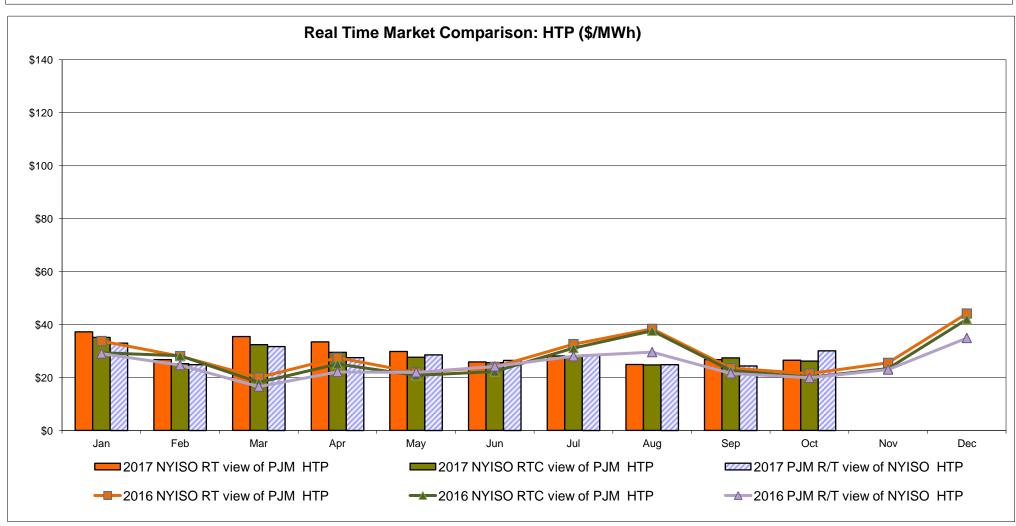

Cross Sound Cable (New England)





#### Note

ISO-NE Forecast is an advisory posting @ 18:00 day before.

The DAM and R/T prices at the Shorham 13899 interface are used for ISO-NE.

The DAM and R/T prices at the CSC interface are used for NYISO.

#### **External Controllable Line: Northport - Norwalk (New England)**





#### Note:

ISO-NE Forecast is an advisory posting @ 18:00 day before.

The DAM and R/T prices at the Northport 138 interface are used for ISO-NE.

The DAM and R/T prices at the 1385 interface are used for NYISO.

#### **External Controllable Line: Neptune (PJM)**





#### **External Comparison Hydro-Quebec**





Note:

Hydro-Quebec Prices are unavailable.

#### **External Controllable Line: Linden VFT (PJM)**





#### **External Controllable Line: Hudson (PJM)**





#### **NYISO Real Time Price Correction Statistics**

| 2017<br>Hour Corrections                                                                                                                                                                                                                                                                                                                                                                                                                                                                                                 |                                                                                                                                                                                                       | <u>January</u>