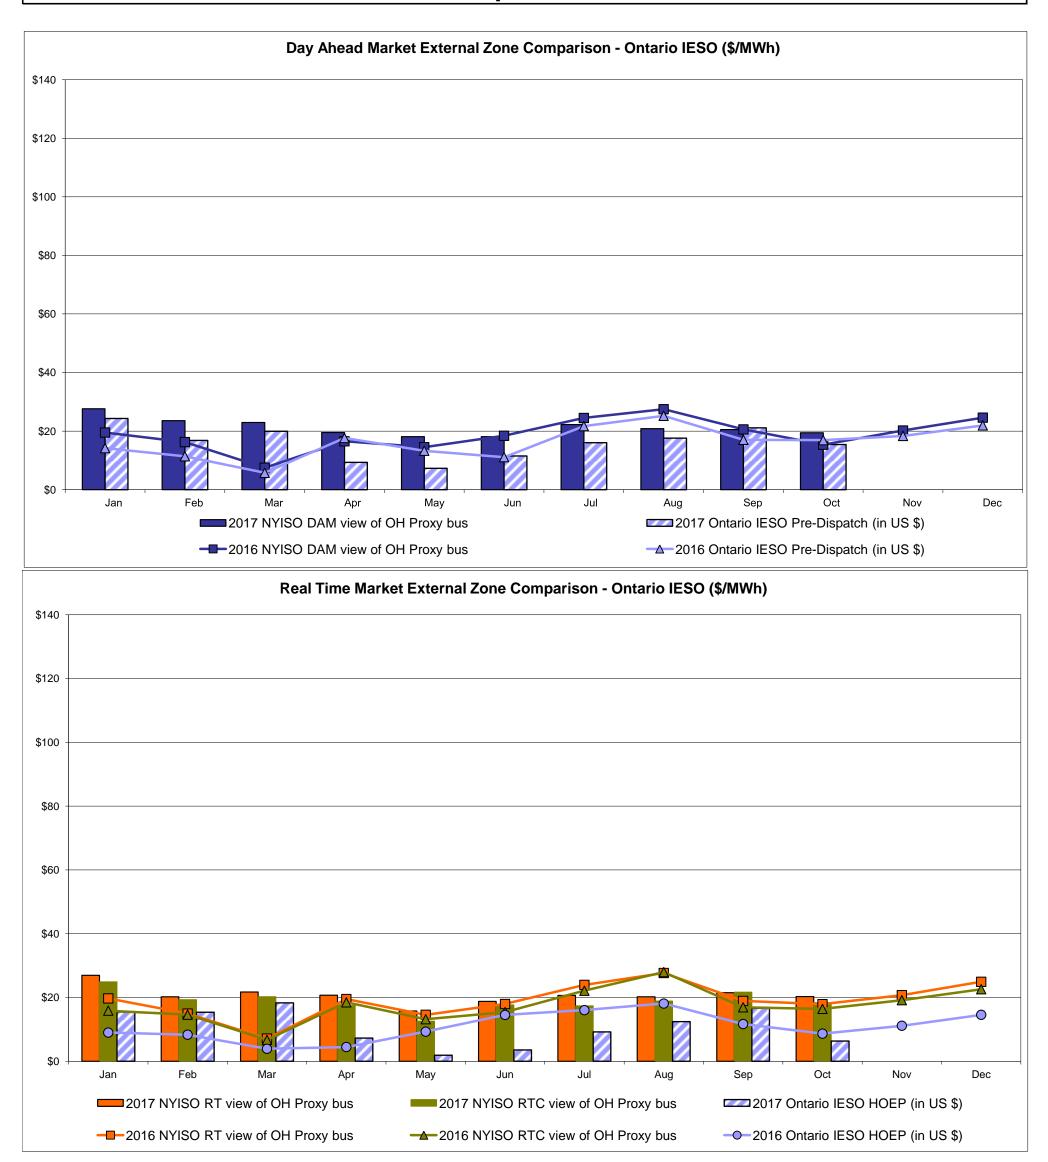

Zone N</b> 26.99 10.21              | SOUND<br>CABLE<br>Controllable<br>Line<br>31.26<br>11.69                   | NORWALK Controllable Line 29.73 10.82             | 29.46<br>10.56                         | 28.02<br>8.86                         | Controllable<br>Line<br>28.20<br>9.02 | Controllable<br>Line<br>14.47<br>8.30 |

Market Mitigation and Analysis Prepared: 11/8/2017 2:58 PM

<sup>\*</sup> Straight LBMP averages

















#### **External Comparison ISO-New England**





#### **External Comparison PJM**



■2017 NYISO RT view of PJM Proxy bus

----2016 NYISO RT view of PJM Proxy bus

Jun

2017 NYISO RTC view of PJM Proxy bus

2016 NYISO RTC view of PJM Proxy bus

Sep

2017 PJM R/T view of NYISO

-0-2016 PJM R/T view of NYISO

May

### **External Comparison Ontario IESO**



Notes: Exchange factor used for October 2017 was 0.793210121361149 to US

HOEP: Hourly Ontario Energy Price Pre-Dispatch: Projected Energy Price

#### External Controllable Line: Cross Sound Cable (New England)





#### Note

ISO-NE Forecast is an advisory posting @ 18:00 day before.

The DAM and R/T prices at the Shorham 13899 interface are used for ISO-NE.

The DAM and R/T prices at the CSC interface are used for NYISO.

#### **External Controllable Line: Northport - Norwalk (New England)**





#### Note:

ISO-NE Forecast is an advisory posting @ 18:00 day before.

The DAM and R/T prices at the Northport 138 interface are used for ISO-NE.

The DAM and R/T prices at the 1385 interface are used for NYISO.

#### **External Controllable Line: Neptune (PJM)**





#### **External Comparis