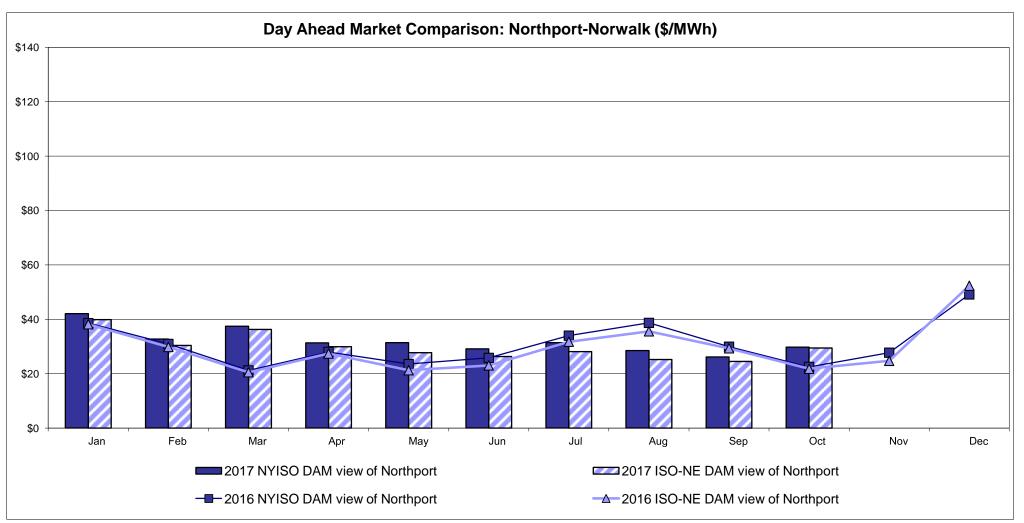

## Market Performance Highlights October 2017

- LBMP for October is \$28.35/MWh; lower than \$29.57/MWh in September 2017 and higher than \$22.33/MWh in October 2016.
  - Day Ahead and Real Time Load Weighted LBMPs are lower compared to September.
- October 2017 average year-to-date monthly cost of \$34.89/MWh is a 4% increase from \$33.54/MWh in October 2016.
- Average daily sendout is 398 GWh/day in October; lower than 437 GWh/day in September 2017 and higher than 391 GWh/day in October 2016.
- Natural gas prices were higher and distillate prices were mixed compared to the previous month.
  - Natural Gas (Transco Z6 NY) was \$2.36/MMBtu, up from \$2.27/MMBtu in September.
  - Natural gas prices are up 100.7% year-over-year.
  - Jet Kerosene Gulf Coast was \$12.30/MMBtu, down from \$13.40/MMBtu in September.
  - Ultra Low Sulfur No.2 Diesel NY Harbor was \$12.86/MMBtu, up from \$12.80/MMBtu in September.
  - Distillate prices are up 14.9% year-over-year.
- Uplift per MWh is lower compared to the previous month.
  - Uplift (not including NYISO cost of operations) is (\$0.36)/MWh; lower than (\$0.34)/MWh in September.
    - Local Reliability Share is \$0.14/MWh, lower than \$0.16/MWh in September.
    - Statewide Share is (\$0.50)/MWh, same as (\$0.50)/MWh in September.
  - TSA \$ per NYC MWh is \$0.00/MWh.
  - Total uplift costs (Schedule 1 components including NYISO Cost of Operations) are lower than September.