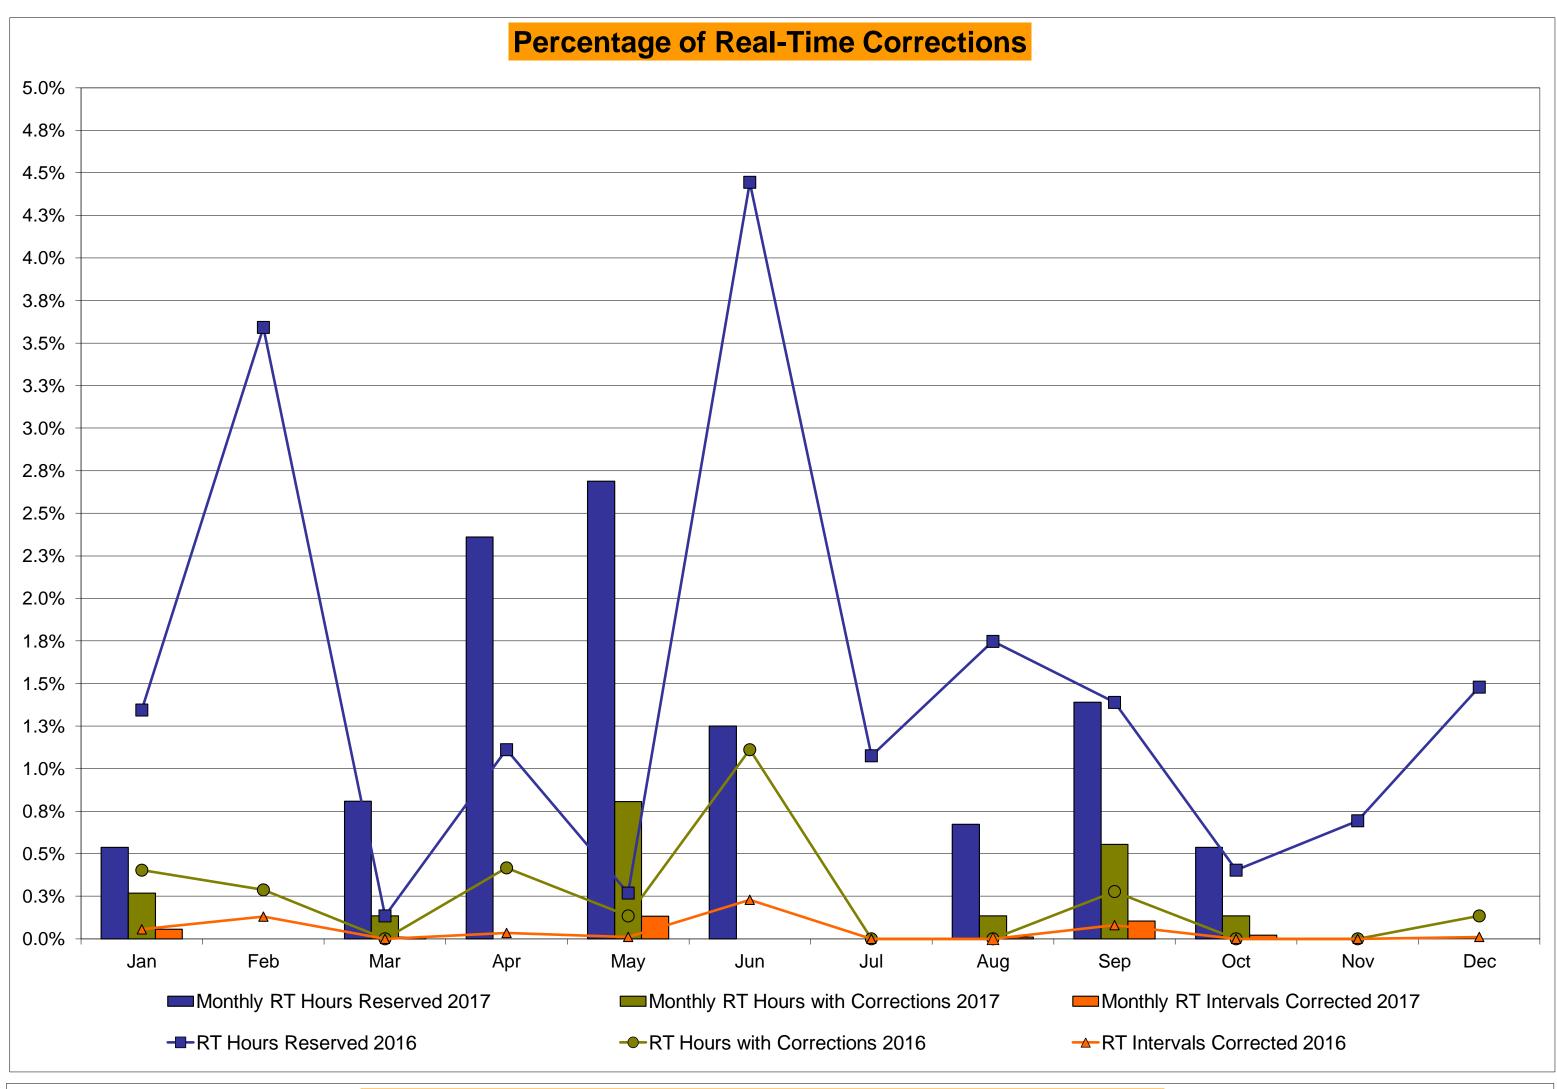

0<br>1.11%<br>0.39%<br>20<br>8,725<br>0.23%<br>0.08%<br>32<br>720<br>4.44%<br>1.79%                 | 0<br>744<br>0.00%<br>0.33%<br>0<br>9,038<br>0.00%<br>0.06%<br>8<br>744<br>1.08%<br>1.68%                 | 0<br>744<br>0.00%<br>0.29%<br>0<br>9,048<br>0.00%<br>0.06%<br>13<br>744<br>1.75%<br>1.69%                 | 2<br>720<br>0.28%<br>0.29%<br>7<br>8,713<br>0.08%<br>0.06%<br>10<br>720<br>1.39%<br>1.66%                 | 0<br>744<br>0.00%<br>0.26%<br>0<br>8,960<br>0.00%<br>0.05%<br>3<br>744<br>0.40%<br>1.53%                 | 0<br>721<br>0.00%<br>0.24%<br>0<br>8,724<br>0.00%<br>0.05%<br>5<br>721<br>0.69%<br>1.46%                 | 1<br>744<br>0.13%<br>0.23%<br>1<br>9,034<br>0.01%<br>0.05%<br>11<br>744<br>1.48%<br>1.46%                 |

<sup>\*</sup> Calendar days from reservation date.









#### Virtual Load and Supply Zonal Statistics (Average MWh/day) - 2017 Virtual Load Bid Virtual Load Bid **Virtual Supply Bid Virtual Load Bid Virtual Supply Bid Virtual Supply Bid** Not Not Not Not Not Not Scheduled Date Scheduled Scheduled Scheduled Date Scheduled Scheduled Scheduled Scheduled Scheduled Scheduled Scheduled Zone Scheduled Zone Zone Date MHK VL DUNWOD **WEST** Jan-17 6,094 5,795 2,019 337 Jan-17 566 202 2,022 131 Jan-17 304 832 5,708 389 Feb-17 3,771 4,772 3,346 567 Feb-17 422 100 2,459 293 Feb-17 193 585 5,966 424 Mar-17 6,522 4,960 2.386 616 Mar-17 407 186 3,594 378 Mar-17 436 763 4.871 439 1,934 2,856 430 1,097 406 232 Apr-17 6,956 5,390 699 Apr-17 457 102 Apr-17 3,517 276 8,468 5,775 1,261 546 May-17 532 105 2,786 401 May-17 1,215 155 1,863 May-17 Jun-17 10,776