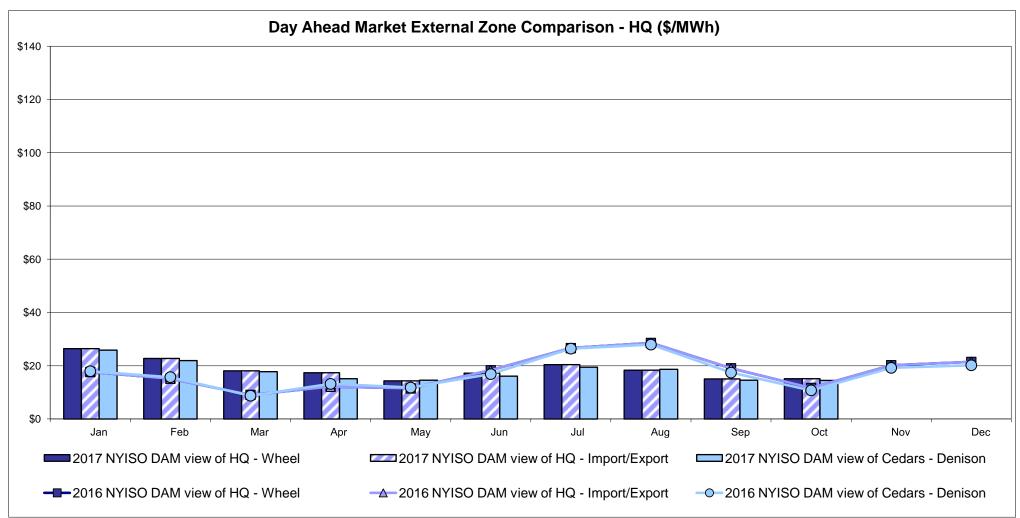

actor used for October 2017 was 0.793210121361149 to US

HOEP: Hourly Ontario Energy Price Pre-Dispatch: Projected Energy Price

#### External Controllable Line: Cross Sound Cable (New England)





#### Note

ISO-NE Forecast is an advisory posting @ 18:00 day before.

The DAM and R/T prices at the Shorham 13899 interface are used for ISO-NE.

The DAM and R/T prices at the CSC interface are used for NYISO.

#### **External Controllable Line: Northport - Norwalk (New England)**





#### Note:

ISO-NE Forecast is an advisory posting @ 18:00 day before.

The DAM and R/T prices at the Northport 138 interface are used for ISO-NE.

The DAM and R/T prices at the 1385 interface are used for NYISO.

#### **External Controllable Line: Neptune (PJM)**





#### **External Comparison Hydro-Quebec**





Note:

Hydro-Quebec Prices are unavailable.

#### **External Controllable Line: Linden VFT (PJM)**





#### **External Controllable Line: Hudson (PJM)**





#### **NYISO Real Time Price Correction Statistics**

| 2017<br>Hour Corrections                                                                                                                                                                                                                                                                                                                                                                                                                                                                                                 |