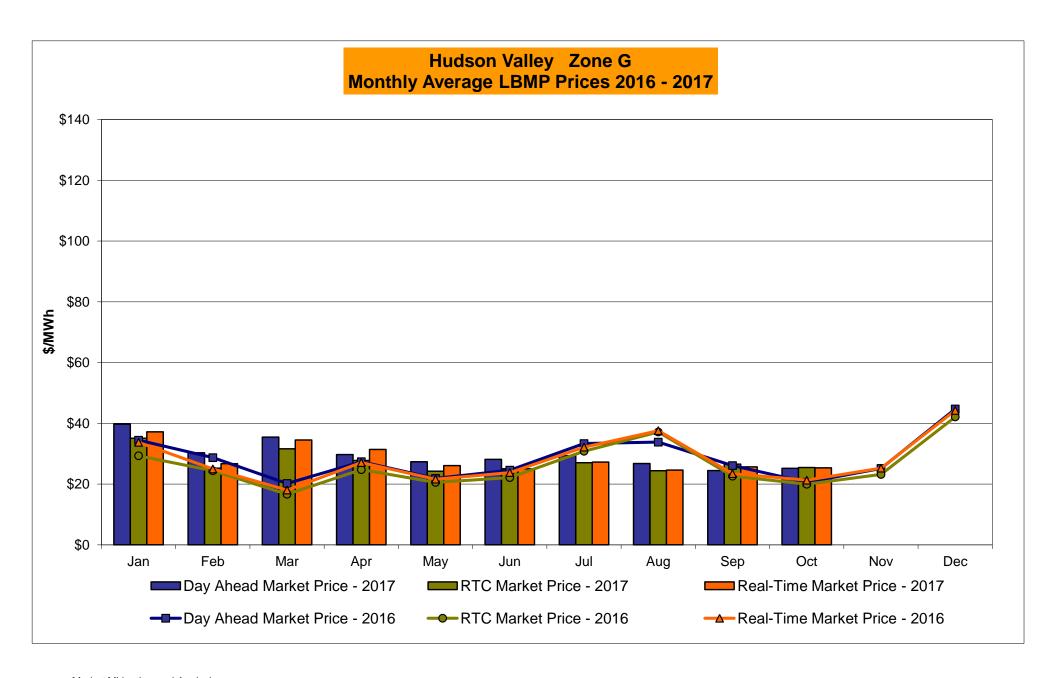

## Market Performance Highlights October 2017

- LBMP for October is \$28.35/MWh; lower than \$29.57/MWh in September 2017 and higher than \$22.33/MWh in October 2016.
  - Day Ahead and Real Time Load Weighted LBMPs are lower compared to September.
- October 2017 average year-to-date monthly cost of \$34.89/MWh is a 4% increase from \$33.54/MWh in October 2016.
- Average daily sendout is 398 GWh/day in October; lower than 437 GWh/day in September 2017 and higher than 391 GWh/day in October 2016.
- Natural gas prices were higher and distillate prices were mixed compared to the previous month.
  - Natural Gas (Transco Z6 NY) was \$2.36/MMBtu, up from \$2.27/MMBtu in September.
  - Natural gas prices are up 100.7% year-over-year.
  - Jet Kerosene Gulf Coast was \$12.30/MMBtu, down from \$13.40/MMBtu in September.
  - Ultra Low Sulfur No.2 Diesel NY Harbor was \$12.86/MMBtu, up from \$12.80/MMBtu in September.
  - Distillate prices are up 14.9% year-over-year.
- Uplift per MWh is lower compared to the previous month.
  - Uplift (not including NYISO cost of operations) is (\$0.36)/MWh; lower than (\$0.34)/MWh in September.
    - Local Reliability Share is \$0.14/MWh, lower than \$0.16/MWh in September.
    - Statewide Share is (\$0.50)/MWh, same as (\$0.50)/MWh in September.
  - TSA \$ per NYC MWh is \$0.00/MWh.
  - Total uplift costs (Schedule 1 components including NYISO Cost of Operations) are lower than September.

## NYISO Average Cost/MWh (Energy and Ancillary Services) \* from the LBMP Customer point of view

| 2017                              | lanuary                 | February | <u>March</u> | April                 | Mov                 | luno                 | luky                 | August                 | <u>September</u>          | <u>October</u> | November        | Docombor        |
|-----------------------------------|-------------------------|----------|--------------|-----------------------|---------------------|----------------------|----------------------|------------------------|---------------------------|----------------|-----------------|-----------------|
| LBMP                              | <u>January</u><br>40.07 | 30.95    | 34.97        | <u>April</u><br>31.06 | <u>May</u><br>31.74 | <u>June</u><br>31.76 | <u>July</u><br>35.84 | <u>August</u><br>30.57 | <u>September</u><br>29.57 | 28.35          | November        | <u>December</u> |
| NTAC                              | 0.66                    | 1.11     | 0.86         | 1.05                  | 0.79                | 0.62                 | 0.87                 | 0.59                   | 0.62                      | 0.50           |                 |                 |
| Reserve                           | 0.70                    | 0.67     | 0.74         | 0.70                  | 0.73                | 0.55                 | 0.48                 | 0.39                   | 0.02                      | 0.59           |                 |                 |
| Regulation                        | 0.14                    | 0.07     | 0.13         | 0.17                  | 0.16                | 0.33                 | 0.40                 | 0.10                   | 0.47                      | 0.33           |                 |                 |
| NYISO Cost of Operations          | 0.65                    | 0.65     | 0.15         | 0.65                  | 0.62                | 0.63                 | 0.63                 | 0.63                   | 0.63                      | 0.62           |                 |                 |
| FERC Fee Recovery                 | 0.09                    | 0.10     | 0.00         | 0.03                  | 0.10                | 0.09                 | 0.03                 | 0.08                   | 0.09                      | 0.02           |                 |                 |
| Uplift                            | (0.73)                  | (0.54)   | (0.46)       | 0.12                  | 0.10                | (0.37)               | (0.43)               | (0.19)                 | (0.34)                    | (0.36)         |                 |                 |
| Uplift: Local Reliability Share   | 0.10                    | 0.13     | 0.21         | 0.20                  | 0.24                | 0.15                 | 0.11                 | 0.12                   | 0.16                      | 0.14           |                 |                 |
| Uplift: Statewide Share           | (0.83)                  | (0.67)   | (0.67)       | (80.0)                | (0.13)              | (0.52)               | (0.54)               | (0.31)                 | (0.50)                    | (0.50)         |                 |                 |
| Voltage Support and Black Start   | 0.37                    | 0.37     | 0.38         | 0.38                  | 0.38                | 0.38                 | 0.38                 | 0.38                   | 0.38                      | 0.38           |                 |                 |
| Avg Monthly Cost                  | 41.96                   | 33.44    | 37.38        | 34.26                 | 34.52               | 33.80                | 37.94                | 32.60                  | 31.54                     | 30.31          |                 |                 |
| , <b>g</b> , ccc.                 |                         | 00111    | 01.00        | 020                   | 002                 | 00.00                | 0.10                 | 02.00                  | 01.01                     | 00.0.          |                 |                 |
| Avg YTD Cost                      | 41.96                   | 38.02    | 37.81        | 37.05                 | 36.54               | 36.01                | 36.35                | 35.80                  | 35.34                     | 34.89          |                 |                 |
| TSA \$ per NYC MWh                | 0.00                    | 0.00     | 0.00         | 0.08                  | 0.12                | 0.56                 | 0.42                 | 0.23                   | 0.00                      | 0.00           |                 |                 |
| 2016                              | January                 | February | <u>March</u> | <u>April</u>          | <u>May</u>          | <u>June</u>          | <u>July</u>          | <u>August</u>          | September                 | <u>October</u> | <u>November</u> | December        |
| LBMP                              | 34.29                   | 28.71    | 20.66        | 27.96                 | 23.31               | 27.35                | 40.01                | 42.99                  | 30.89                     | 22.33          | 26.31           | 43.90           |
| NTAC                              | 0.59                    | 0.78     | 0.62         | 1.14                  | 1.10                | 0.93                 | 0.78                 | 0.54                   | 0.55                      | 0.86           | 0.79            | 0.97            |
| Reserve                           | 0.77                    | 0.73     | 0.73         | 0.87                  | 0.71                | 0.59                 | 0.67                 | 0.68                   | 0.69                      | 0.77           | 0.68            | 0.63            |
| Regulation                        | 0.12                    | 0.12     | 0.12         | 0.12                  | 0.11                | 0.12                 | 0.10                 | 0.10                   | 0.10                      | 0.15           | 0.13            | 0.17            |
| NYISO Cost of Operations          | 0.64                    | 0.65     | 0.65         | 0.64                  | 0.65                | 0.66                 | 0.65                 | 0.65                   | 0.64                      | 0.64           | 0.64            | 0.64            |
| FERC Fee Recovery                 | 0.09                    | 0.10     | 0.11         | 0.10                  | 0.09                | 0.09                 | 0.07                 | 0.06                   | 0.08                      | 0.10           | 0.10            | 0.08            |
| Uplift                            | (0.43)                  | (0.07)   | (0.03)       | (0.34)                | 0.19                | 0.20                 | (0.26)               | (0.63)                 | (0.15)                    | (0.09)         | (0.42)          | (0.33)          |
| Uplift: Local Reliability Share   | 0.09                    | 0.11     | 0.06         | 0.07                  | 0.35                | 0.21                 | 0.23                 | 0.22                   | 0.14                      | 0.15           | 0.07            | 0.10            |
| Uplift: Statewide Share           | (0.52)                  | (0.18)   | (0.09)       | (0.41)                | (0.16)              | (0.01)               | (0.49)               | (0.86)                 | (0.29)                    | (0.24)         | (0.49)          | (0.43)          |
| Voltage Support and Black Start   | 0.35                    | 0.36     | 0.36         | 0.35                  | 0.36                | 0.36                 | 0.36                 | 0.36                   | 0.36                      | 0.36           | 0.36            | 0.35            |
| Avg Monthly Cost                  | 36.42                   | 31.37    | 23.23        | 30.84                 | 26.52               | 30.29                | 42.40                | 44.75                  | 33.16                     | 25.12          | 28.61           | 46.42           |
| Avg YTD Cost                      | 36.42                   | 34.02    | 30.68        | 30.71                 | 29.85               | 29.93                | 32.32                | 34.43                  | 34.31                     | 33.54          | 33.16           | 34.28           |
| TSA \$ per NYC MWh                | 0.00                    | 0.00     | 0.05         | 0.00                  | 0.00                | 0.02                 | 0.84                 | 1.64                   | 0.00                      | 0.00           | 0.00            | 0.00            |
| 2015                              | January                 | February | <u>March</u> | <u>April</u>          | <u>May</u>          | <u>June</u>          | <u>July</u>          | <u>August</u>          | September                 | <u>October</u> | November        | <u>December</u> |
| LBMP                              | 59.61                   | 114.37   | 52.09        | 28.36                 | 32.98               | 28.20                | 34.77                | 33.09                  | 34.40                     | 30.05          | 24.83           | 20.91           |
| NTAC                              | 0.32                    | 0.35     | 0.41         | 0.64                  | 0.56                | 0.80                 | 0.54                 | 0.60                   | 0.63                      | 0.53           | 0.68            | 1.05            |
| Reserve                           | 0.27                    | 0.37     | 0.56         | 0.36                  | 0.38                | 0.24                 | 0.27                 | 0.20                   | 0.28                      | 0.28           | 0.47            | 0.60            |
| Regulation                        | 0.10                    | 0.18     | 0.11         | 0.12                  | 0.10                | 0.13                 | 0.12                 | 0.12                   | 0.10                      | 0.12           | 0.13            | 0.13            |
| NYISO Cost of Operations          | 0.70                    | 0.70     | 0.70         | 0.70                  | 0.70                | 0.70                 | 0.70                 | 0.70                   | 0.70                      | 0.69           | 0.70            | 0.69            |
| Uplift                            | (0.48)                  | (1.08)   | (0.68)       | (0.15)                | 0.26                | 0.33                 | 0.04                 | 0.03                   | (0.15)                    | 0.10           | 0.44            | (0.07)          |
| Uplift: Local Reliability Share   | 0.25                    | 0.33     | 0.13         | 0.27                  | 0.30                | 0.37                 | 0.35                 | 0.36                   | 0.22                      | 0.33           | 0.20            | 0.12            |
| Uplift: Statewide Share           | (0.73)                  | (1.41)   | (0.81)       | (0.42)                | (0.05)              | (0.04)               | (0.30)               | (0.33)                 | (0.37)                    | (0.23)         | 0.25            | (0.18)          |
| Voltage Support and Black Start _ | 0.39                    | 0.39     | 0.39         | 0.39                  | 0.39                | 0.39                 | 0.39                 | 0.39                   | 0.39                      | 0.39           | 0.39            | 0.38            |
| Avg Monthly Cost                  | 60.91                   | 115.27   | 53.58        | 30.41                 | 35.37               | 30.79                | 36.84                | 35.14                  | 36.35                     | 32.18          | 27.64           | 23.71           |
| Avg YTD Cost                      | 60.91                   | 87.74    | 76.64        | 66.82                 | 60.96               | 56.02                | 52.77                | 50.20                  | 48.59                     | 47.17          | 45.66           | 44.10           |
| TSA \$ per NYC MWh                | 0.00                    | 0.00     | 0.00         | 0.00                  | 0.17                | 0.50                 | 0.07                 | 0.06                   | 0.01                      | 0.00           | 0.00            | 0.00            |