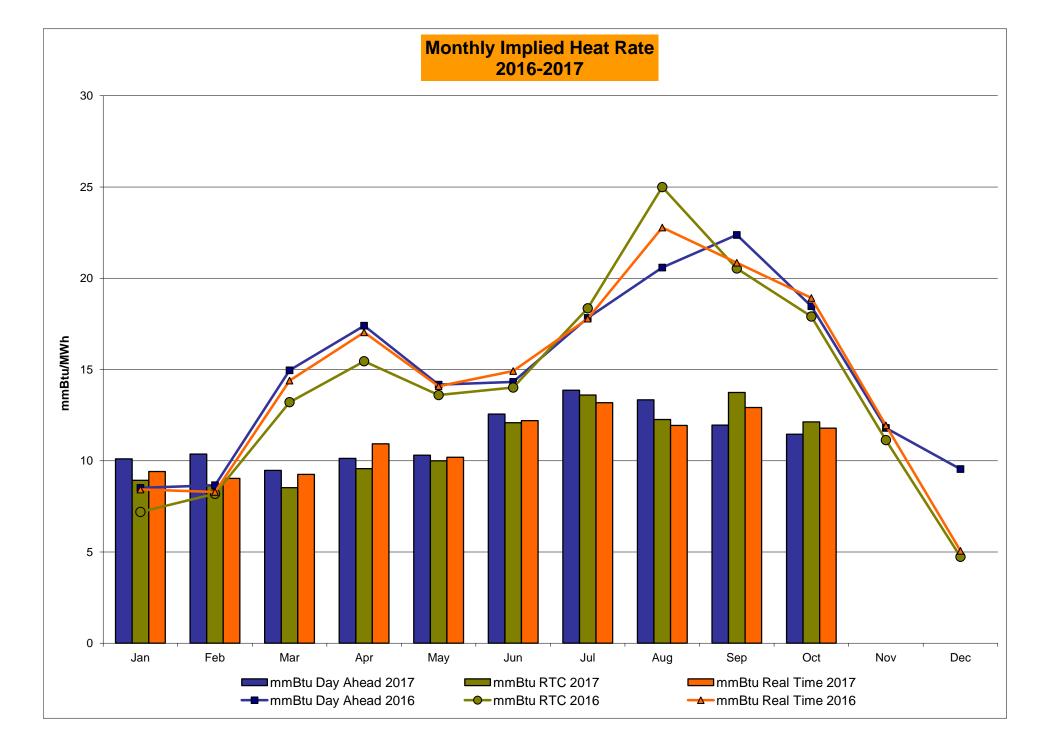

.26 6.88 4.80 6.06 5.67 3.80 3.65 3.27 3.27 10.25 0.24  8.04 7.68 4.72 6.70 6.34 3.56 3.48 3.12 3.12       | 5.57 5.57 5.57 5.14 5.52 5.52 5.10 5.10 5.10 5.10 7.00  0.61 0.61 0.30 0.21 0.21 0.15 0.15 0.15 5.52 0.24  1.59 1.59 0.90 0.59 0.59 0.21 0.21 0.21 0.21 0.21 0.21                                            | 5.37 5.37 4.89 5.09 5.09 4.82 4.82 4.82 4.82 8.57  0.99 0.99 0.09 0.09 0.08 0.08 0.08 0.0                                                                           | 4.83 4.83 4.50 4.43 4.43 4.39 4.39 4.39 4.39 7.77  1.05 1.05 0.82 0.00 0.00 0.00 0.00 0.00 0.00 0.00                                                         | 4.89 4.89 4.73 4.49 4.43 4.43 4.43 4.43 13.80  1.92 1.92 1.14 0.00 0.00 0.00 0.00 0.00 0.00 0.00                                                      |









## NYISO LBMP ZONES



Market Mitigation and Analysis Prepared: 11/8/2017 2:58 PM

#### **Billing Codes for Chart C**

| Chart - C Category Name                   | <b>Billing Code</b> | Billing Category Name                                                              |
|-------------------------------------------|---------------------|------------------------------------------------------------------------------------|
| Bid Production Cost Guarantee Balancing   | 81203               | Balancing NYISO Bid Production Cost Guarantee - Internal Units                     |
| Bid Production Cost Guarantee Balancing   | 81204               | Balancing NYISO Bid Production Cost Guarantee - External Units                     |
| Bid Production Cost Guarantee Balancing   | 81205               |