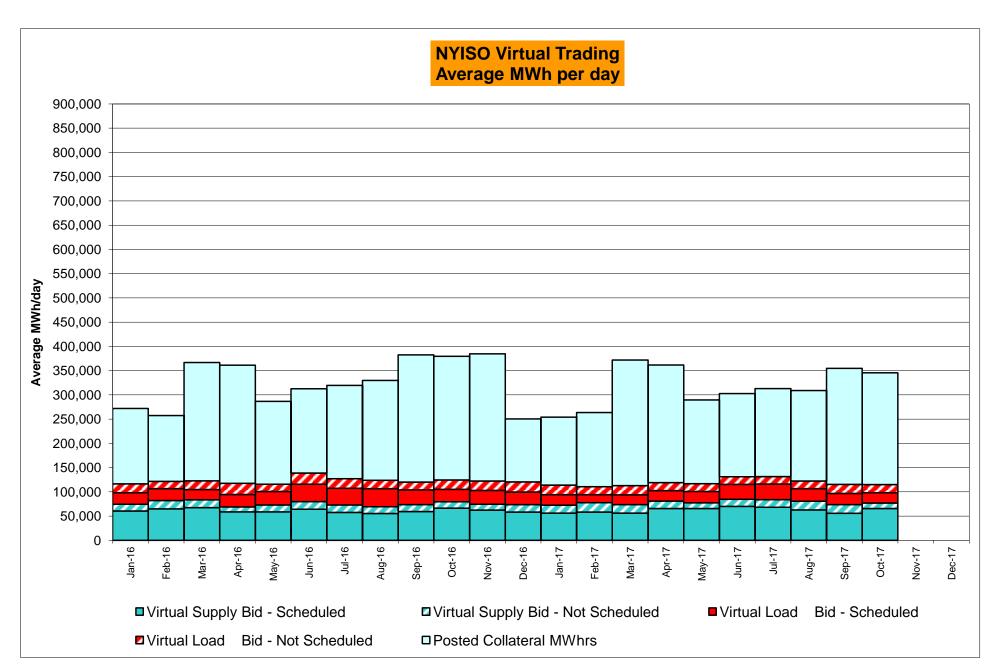

DAM Bid Production Cost Guarantees for Virtual Transactions are included in the chart and are shown from the inception of Virtual Transactions. These values are small and cannot be identified on the chart.