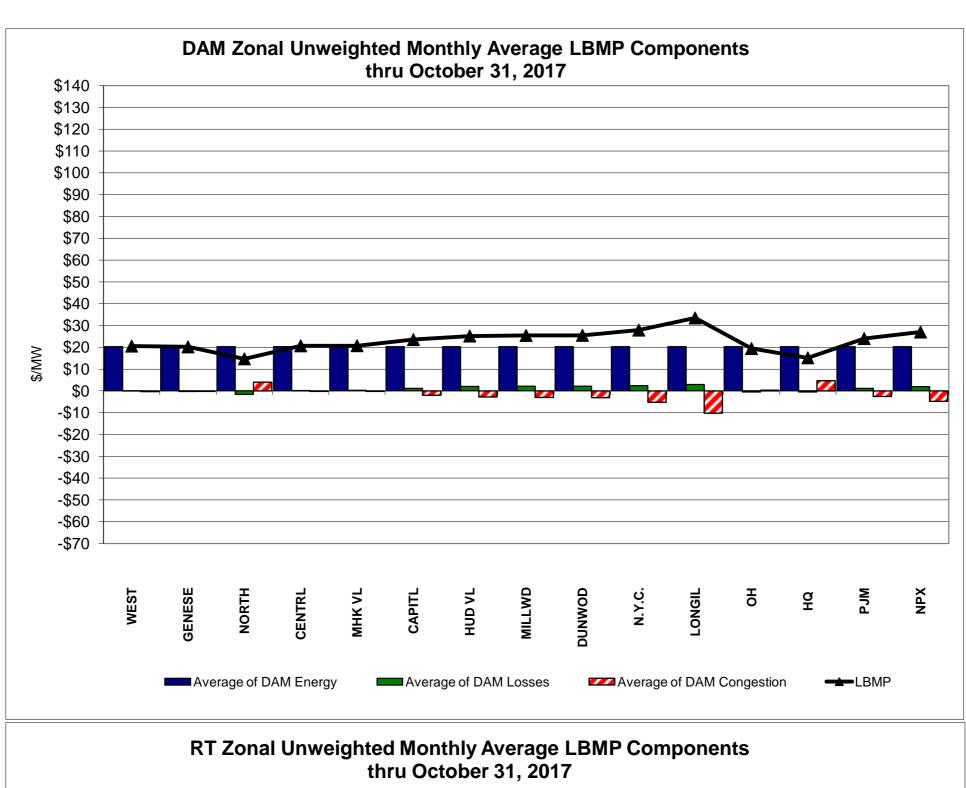

## Market Performance Highlights October 2017

- LBMP for October is \$28.35/MWh; lower than \$29.57/MWh in September 2017 and higher than \$22.33/MWh in October 2016.
  - Day Ahead and Real Time Load Weighted LBMPs are lower compared to September.
- October 2017 average year-to-date monthly cost of \$34.89/MWh is a 4% increase from \$33.54/MWh in October 2016.
- Average daily sendout is 398 GWh/day in October; lower than 437 GWh/day in September 2017 and higher than 391 GWh/day in October 2016.
- Natural gas prices were higher and distillate prices were mixed compared to the previous month.
  - Natural Gas (Transco Z6 NY) was \$2.36/MMBtu, up from \$2.27/MMBtu in September.
  - Natural gas prices are up 100.7% year-over-year.
  - Jet Kerosene Gulf Coast was \$12.30/MMBtu, down from \$13.40/MMBtu in September.
  - Ultra Low Sulfur No.2 Diesel NY Harbor was \$12.86/MMBtu, up from \$12.80/MMBtu in September.
  - Distillate prices are up 14.9% year-over-year.
- Uplift per MWh is lower compared to the previous month.
  - Uplift (not including NYISO cost of operations) is (\$0.36)/MWh; lower than (\$0.34)/MWh in September.
    - Local Reliability Share is \$0.14/MWh, lower than \$0.16/MWh in September.
    - Statewide Share is (\$0.50)/MWh, same as (\$0.50)/MWh in September.
  - TSA \$ per NYC MWh is \$0.00/MWh.
  - Total uplift costs (Schedule 1 components including NYISO Cost of Operations) are lower than September.