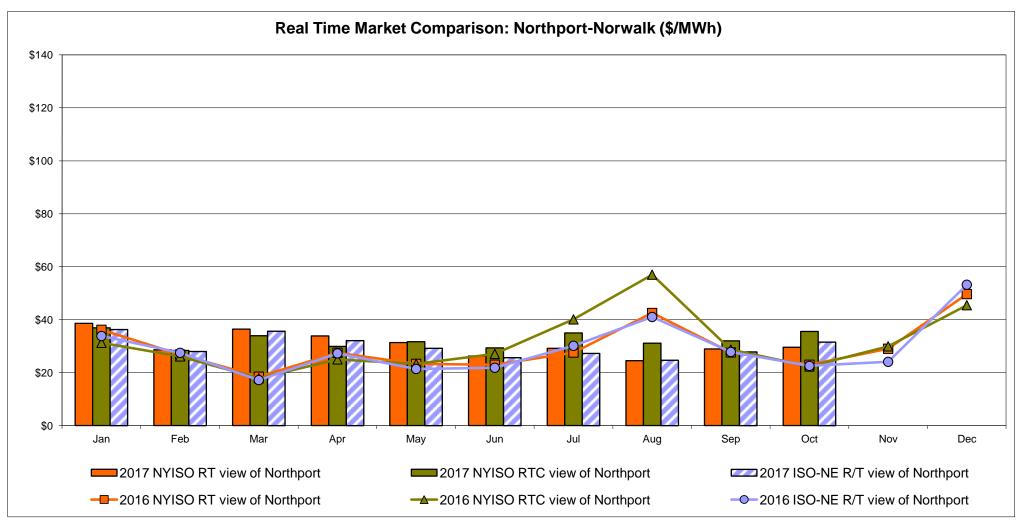

## Market Performance Highlights October 2017

- LBMP for October is \$28.35/MWh; lower than \$29.57/MWh in September 2017 and higher than \$22.33/MWh in October 2016.
  - Day Ahead and Real Time Load Weighted LBMPs are lower compared to September.
- October 2017 average year-to-date monthly cost of \$34.89/MWh is a 4% increase from \$33.54/MWh in October 2016.
- Average daily sendout is 398 GWh/day in October; lower than 437 GWh/day in September 2017 and higher than 391 GWh/day in October 2016.
- Natural gas prices were higher and distillate prices were mixed compared to the previous month.
  - Natural Gas (Transco Z6 NY) was \$2.36/MMBtu, up from \$2.27/MMBtu in September.
  - Natural gas prices are up 100.7% year-over-year.
  - Jet Kerosene Gulf Coast was \$12.30/MMBtu, down from \$13.40/MMBtu in September.
  - Ultra Low Sulfur No.2 Diesel NY Harbor was \$12.86/MMBtu, up from \$12.80/MMBtu in September.
  - Distillate prices are up 14.9% year-over-year.
- Uplift per MWh is lower compared to the previous month.
  - Uplift (not including NYISO cost of operations) is (\$0.36)/MWh; lower than (\$0.34)/MWh in September.
    - Local Reliability Share is \$0.14/MWh, lower than \$0.16/MWh in September.
    - Statewide Share is (\$0.50)/MWh, same as (\$0.50)/MWh in September.
  - TSA \$ per NYC MWh is \$0.00/MWh.
  - Total uplift costs (Schedule 1 components including NYISO Cost of Operations) are lower than September.