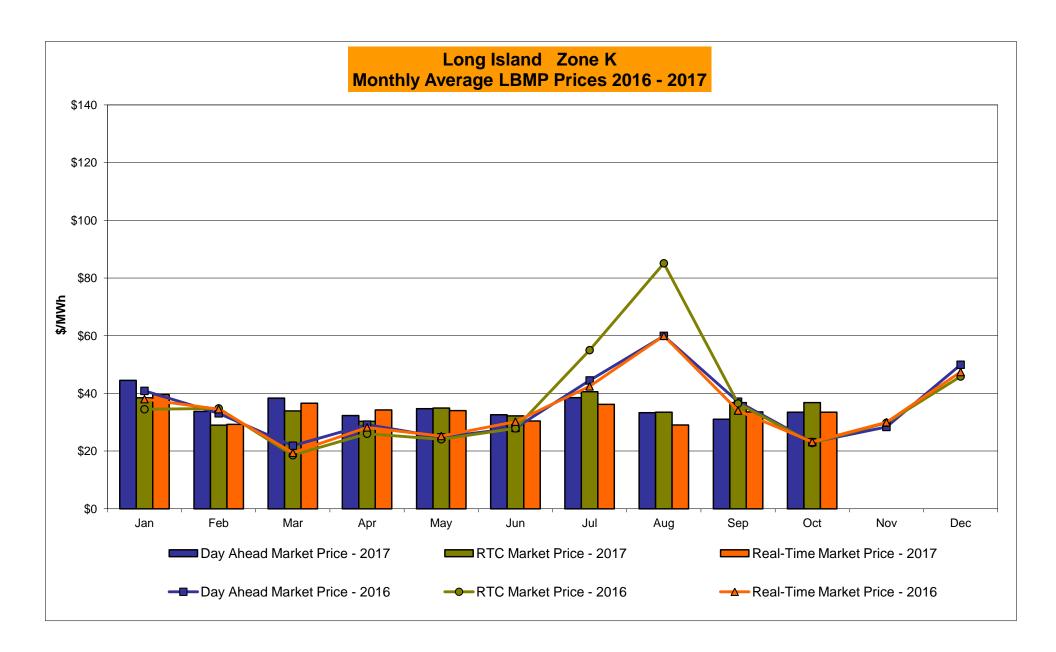

## Market Performance Highlights October 2017

- LBMP for October is \$28.35/MWh; lower than \$29.57/MWh in September 2017 and higher than \$22.33/MWh in October 2016.
  - Day Ahead and Real Time Load Weighted LBMPs are lower compared to September.
- October 2017 average year-to-date monthly cost of \$34.89/MWh is a 4% increase from \$33.54/MWh in October 2016.
- Average daily sendout is 398 GWh/day in October; lower than 437 GWh/day in September 2017 and higher than 391 GWh/day in October 2016.
- Natural gas prices were higher and distillate prices were mixed compared to the previous month.
  - Natural Gas (Transco Z6 NY) was \$2.36/MMBtu, up from \$2.27/MMBtu in September.
  - Natural gas prices are up 100.7% year-over-year.
  - Jet Kerosene Gulf Coast was \$12.30/MMBtu, down from \$13.40/MMBtu in September.
  - Ultra Low Sulfur No.2 Diesel NY Harbor was \$12.86/MMBtu, up from \$12.80/MMBtu in September.
  - Distillate prices are up 14.9% year-over-year.
- Uplift per MWh is lower compared to the previous month.
  - Uplift (not including NYISO cost of operations) is (\$0.36)/MWh; lower than (\$0.34)/MWh in September.
    - Local Reliability Share is \$0.14/MWh, lower than \$0.16/MWh in September.
    - Statewide Share is (\$0.50)/MWh, same as (\$0.50)/MWh in September.
  - TSA \$ per NYC MWh is \$0.00/MWh.
  - Total uplift costs (Schedule 1 components including NYISO Cost of Operations) are lower than September.