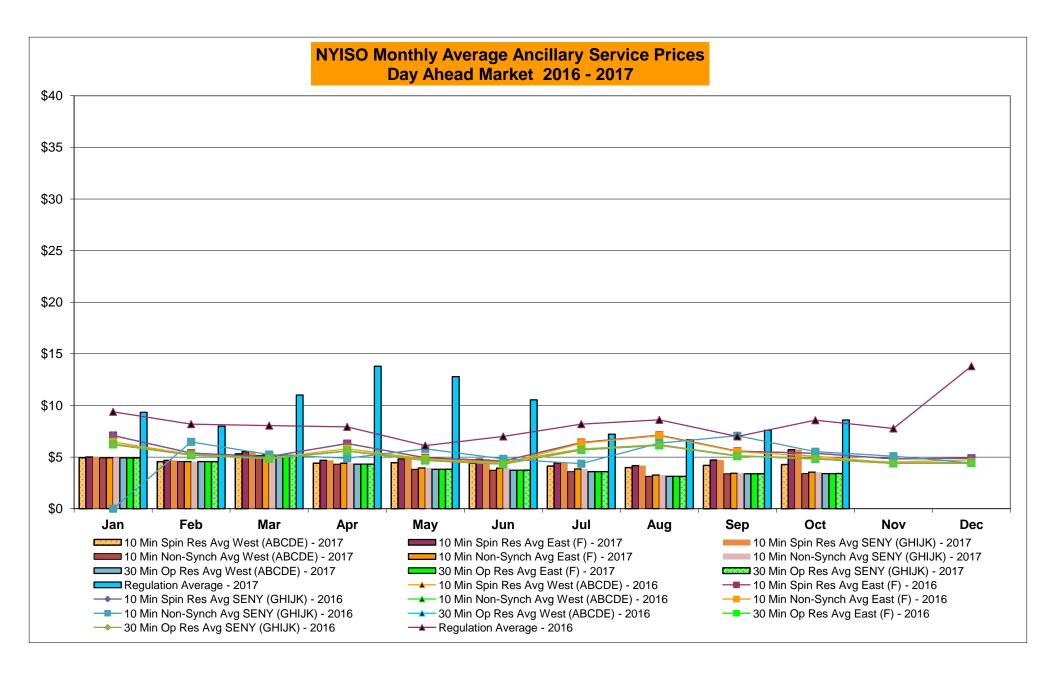

164 16,405 16,406 58,312 19,537 Feb-17 Feb-17 Mar-17 979 605 18,610 454 157 1,452 158 Mar-17 19,956 19,002 56,078 17,759 518 Mar-17 1.079 Apr-17 505 30.148 519 Apr-17 595 328 1.228 149 Apr-17 21,767 16.586 65.484 15.41 May-17 1,472 492 30,724 312 662 255 1,474 195 May-17 23,320 16,222 65,531 11,774 May-17 Jun-17 1,839 672 35,205 380 Jun-17 663 1,057 2,019 340 Jun-17 30,736 15,820 70,160 14,480 Jul-17 1,687 435 32,177 303 Jul-17 809 361 32,377 15,396 68,136 15,732 1,316 1,865 Jul-17 Aug-17 1,566 174 25,045 258 Aug-17 514 643 1,923 272 Aug-17 26,086 15,550 62,874 17,809 Sep-17 1,275 291 26,053 381 Sep-17 574 561 1,815 701 Sep-17 22,912 18,933 55,865 17,846 377 Oct-17 738 233 27,605 188 Oct-17 608 1,956 212 Oct-17 21,430 16,857 65,743 11,133

Nov-17

Dec-17

Nov-17

Dec-17

Nov-17

Dec-17









#### NYISO Markets Ancillary Services Statistics - Unweighted Price (\$/MWH)

|