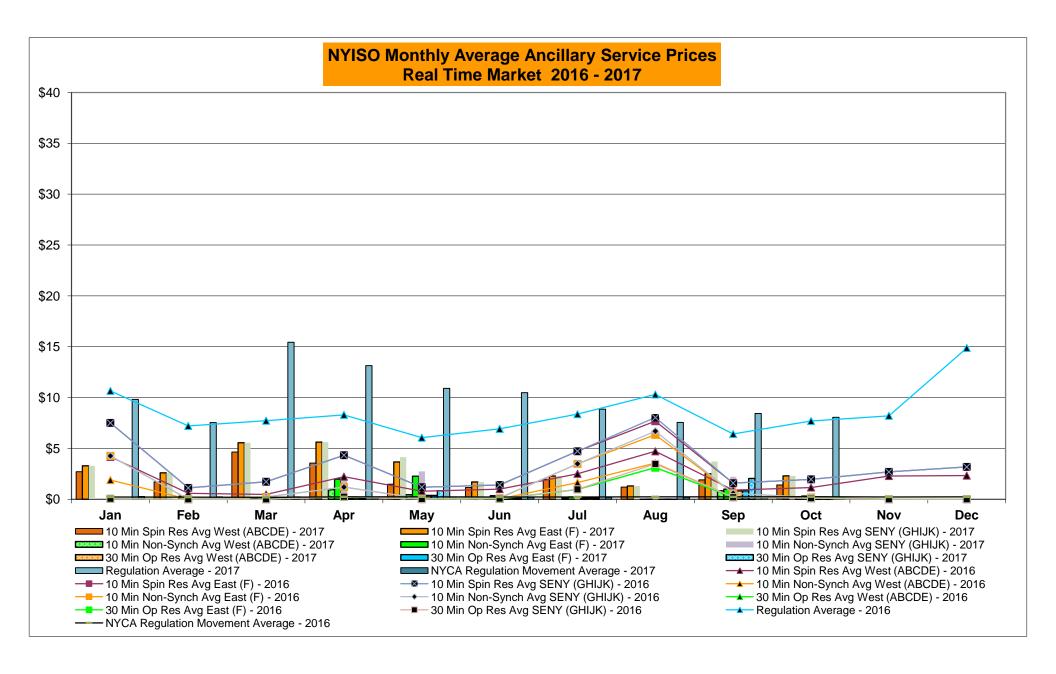

## Market Performance Highlights October 2017

- LBMP for October is \$28.35/MWh; lower than \$29.57/MWh in September 2017 and higher than \$22.33/MWh in October 2016.
  - Day Ahead and Real Time Load Weighted LBMPs are lower compared to September.
- October 2017 average year-to-date monthly cost of \$34.89/MWh is a 4% increase from \$33.54/MWh in October 2016.
- Average daily sendout is 398 GWh/day in October; lower than 437 GWh/day in September 2017 and higher than 391 GWh/day in October 2016.
- Natural gas prices were higher and distillate prices were mixed compared to the previous month.
  - Natural Gas (Transco Z6 NY) was \$2.36/MMBtu, up from \$2.27/MMBtu in September.
  - Natural gas prices are up 100.7% year-over-year.
  - Jet Kerosene Gulf Coast was \$12.30/MMBtu, down from \$13.40/MMBtu in September.
  - Ultra Low Sulfur No.2 Diesel NY Harbor was \$12.86/MMBtu, up from \$12.80/MMBtu in September.
  - Distillate prices are up 14.9% year-over-year.
- Uplift per MWh is lower compared to the previous month.
  - Uplift (not including NYISO cost of operations) is (\$0.36)/MWh; lower than (\$0.34)/MWh in September.
    - Local Reliability Share is \$0.14/MWh, lower than \$0.16/MWh in September.
    - Statewide Share is (\$0.50)/MWh, same as (\$0.50)/MWh in September.
  - TSA \$ per NYC MWh is \$0.00/MWh.
  - Total uplift costs (Schedule 1 components including NYISO Cost of Operations) are lower than September.